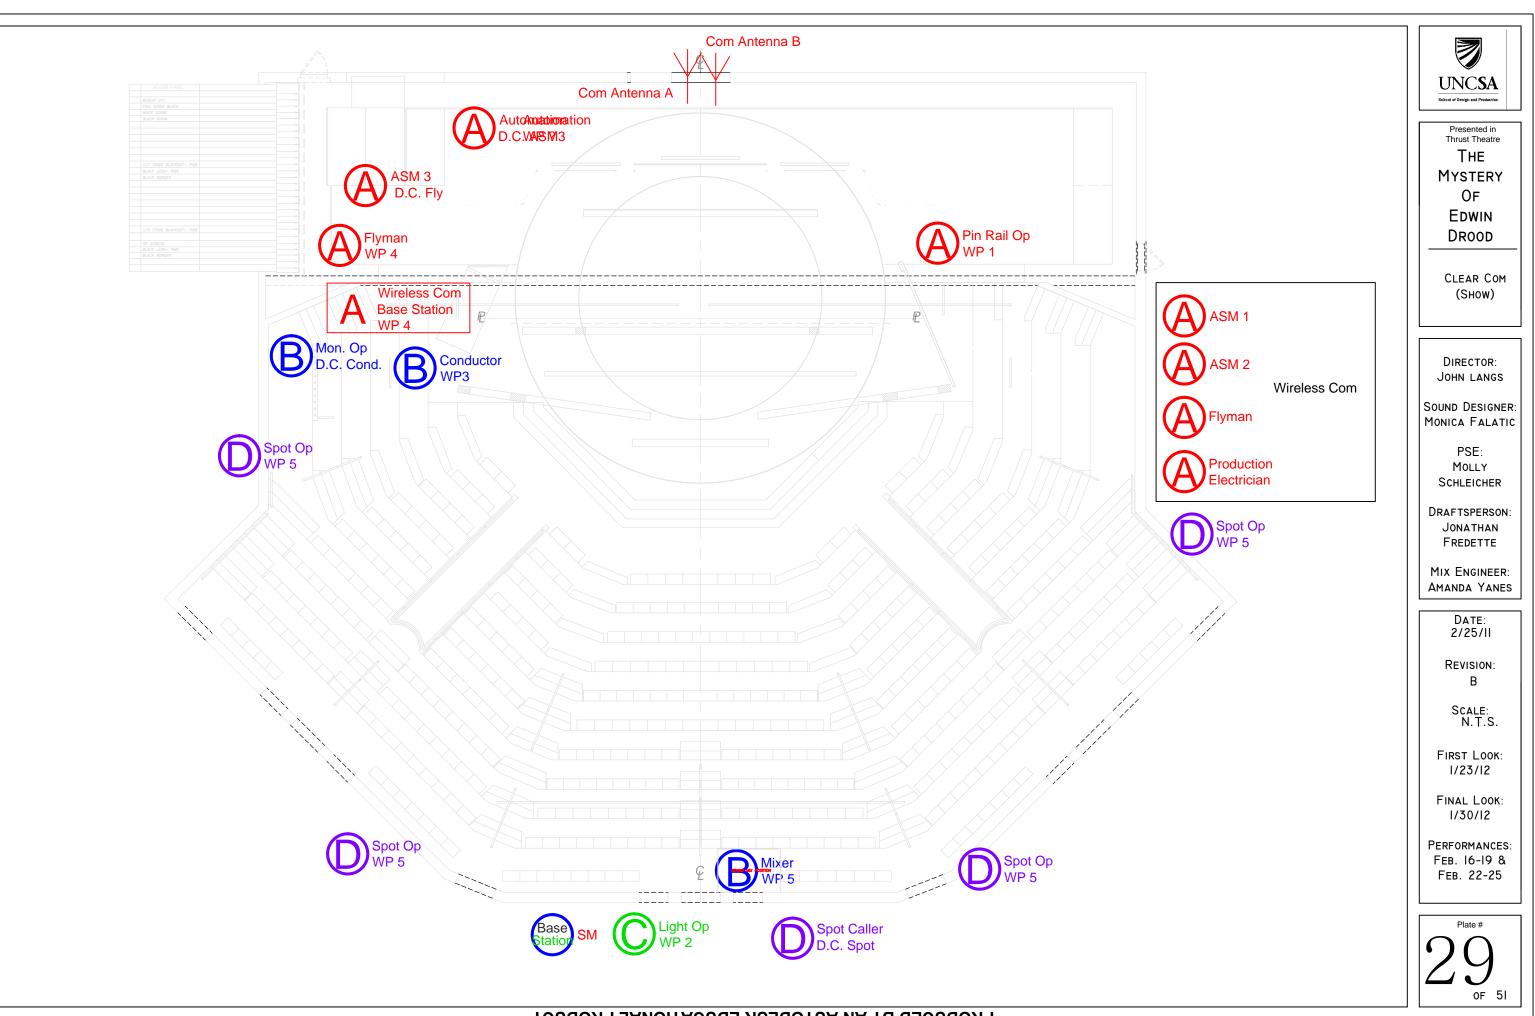

| ClearCom Matrix        |    | Arena A | Arena B | Thrust A | Thrust B | Thrust C | Thrust D | Side Channel | Patrons D |
|------------------------|----|---------|---------|----------|----------|----------|----------|--------------|-----------|
| Thrust SM              | 1  |         |         | Х        |          |          |          |              |           |
| <b>Thrust Lighting</b> | 2  |         |         |          |          | Х        |          |              |           |
| Thrust Sound           | 3  |         |         |          | Х        |          |          |              |           |
| Thrust Stage           | 4  |         |         | Х        |          |          |          |              |           |
| Thrust Grid            | 5  |         |         |          |          |          | Х        |              |           |
| Load Rail              | 6  |         |         |          |          |          |          | Х            |           |
| Vom & GR               | 7  |         |         |          |          |          |          | Х            |           |
| Outside Vom            | 8  |         |         |          |          |          |          | Х            |           |
| Outside Vom            | 9  |         |         |          |          |          |          | Х            |           |
| <b>Dressing Room</b>   | 10 |         |         |          |          |          |          | Х            |           |
| <b>Dressing Room</b>   | 11 |         |         |          |          |          |          | Х            |           |
| Box Office             | 12 |         |         |          |          |          |          | X            |           |
| Paint Room             | 13 |         |         |          |          |          |          | X            |           |

| Monitor<br>Matrix | Thrust | Arena | Patrons | Aux | Off |
|-------------------|--------|-------|---------|-----|-----|
| Dress A           | Х      |       |         |     |     |
| Dress B           | Х      |       |         |     |     |
| Dress C           | Х      |       |         |     |     |
| Dress D           |        |       | Х       |     |     |
| Dress E           |        |       | Х       |     |     |
| Dress F           | Х      |       |         |     |     |
| Hallway           | Х      |       |         |     |     |
| Green Room        | Х      |       |         |     |     |
| Stairs            |        |       |         |     | Х   |
| Local Monitor     |        |       |         |     | Х   |
| Lobby             |        |       |         |     | Х   |