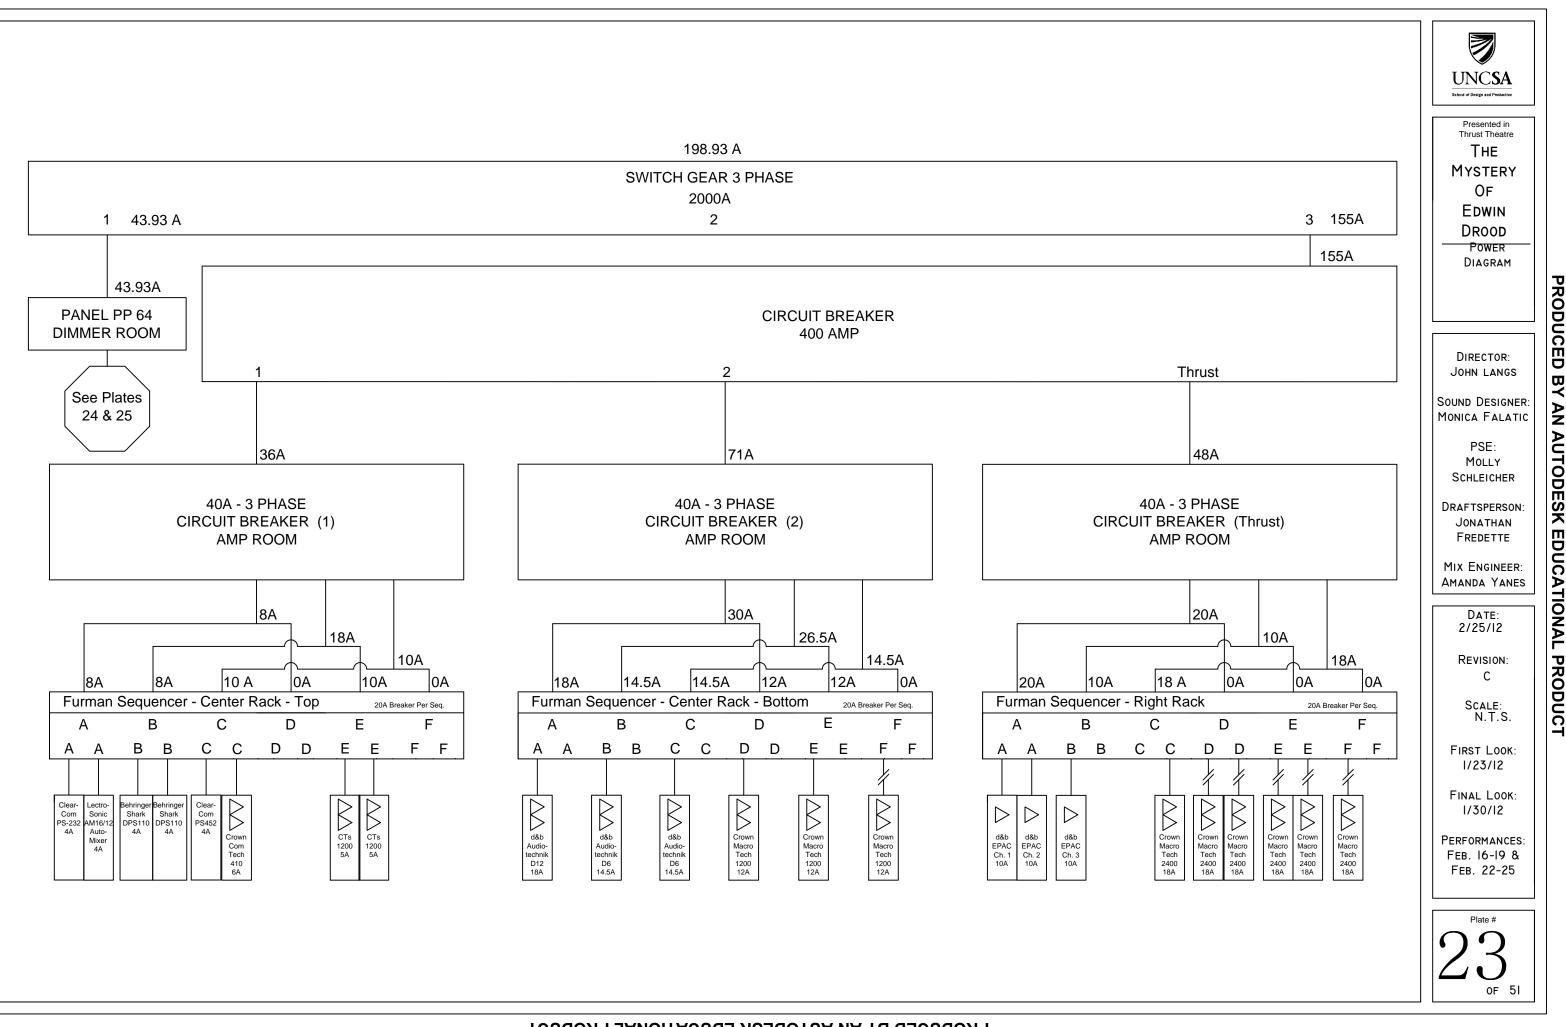

## Amp Rack Center

| 1                           |                 |
|-----------------------------|-----------------|
| Grate<br>Grate              | <u>1U</u><br>1U |
| Furman Sequencer            | 2U              |
| Plate                       | <u>1U</u>       |
| Furman Sequencer            | 2U              |
| Crown Com-Tech 410          | 2U              |
| (2) Behringer Shark DSP 110 | 2U              |
| LectroSonic Automixer       | 2U              |
| Backstage Monitor Controls  | 2U              |
| Dressing Room Mon. Controls | 2U              |
| CTs 1200                    | 2U              |
| CTs 1200                    | 2U              |
| PS-232                      | <u>1U</u>       |
| Com Matrix MX-820           | 2U              |
| Empty                       | <u>1U</u>       |
| MS-200B                     | 2U              |
| (N) Crown Macrotech 1200    | 2U              |
| (O) Crown Macrotech 1200    | 2U              |
| (P) Crown Macrotech 1200    | 2U              |
| (Q) Crown Macrotech 2400    | 2U              |
| (R) Crown Macrotech 2400    | 2U              |
| Empty                       | 7U              |

# Amp Rack Right

| Furman Sequencer      |             |    |  |  |  |  |  |  |
|-----------------------|-------------|----|--|--|--|--|--|--|
| Grate                 |             |    |  |  |  |  |  |  |
| d&b EPAC              | Spacer      | 2U |  |  |  |  |  |  |
| Empty                 |             |    |  |  |  |  |  |  |
| d&b EPAC              | 2U          |    |  |  |  |  |  |  |
| Empty                 |             |    |  |  |  |  |  |  |
| LS Patch Bay          |             |    |  |  |  |  |  |  |
| LS Patch Bay Addition |             |    |  |  |  |  |  |  |
| Empty                 |             |    |  |  |  |  |  |  |
| Crown Mac             | rotech 2400 | 2U |  |  |  |  |  |  |
| Crown Mac             | rotech 2400 | 2U |  |  |  |  |  |  |
| Gra                   | ate         | 1U |  |  |  |  |  |  |
| Crown Mac             | rotech 2400 | 2U |  |  |  |  |  |  |
| Crown Mac             | rotech 2400 | 2U |  |  |  |  |  |  |
| Crown Mac             | rotech 2400 | 2U |  |  |  |  |  |  |
| Crown Mac             | rotech 2400 | 2U |  |  |  |  |  |  |
| Gra                   | Grate       |    |  |  |  |  |  |  |
| Em                    | pty         | 5U |  |  |  |  |  |  |

### (Backstage Right)

| SurgeX Power Distro   | 10 |
|-----------------------|----|
| Shure UA 845 Antenna  | 10 |
| Shure UR4D            | 10 |
| Shure UR4D            | 10 |
| Shure UA 845 Antenna  | 10 |
| Shure UR4D            | 10 |
| Shure UR4D            | 1U |
| Empty                 | 1U |
| Shure UR4D            | 1U |
| Shure UR4D            | 10 |
| Grate/Ethernet Switch | 10 |
| HME PRO 850           | 10 |
| Empty                 | 2U |
| Drawer                | 2U |
|                       |    |

### ULX Wireless Rack

(Backstage Right)

| ETA PD8L             |       |           |  |  |  |  |  |
|----------------------|-------|-----------|--|--|--|--|--|
| Shure UA 844 Antenna |       |           |  |  |  |  |  |
| ULX-S                | ULX-S | 10        |  |  |  |  |  |
| ULX-S                | ULX-S | 10        |  |  |  |  |  |
| En                   | npty  | 10        |  |  |  |  |  |
| ULX-S                | ULX-S | 10        |  |  |  |  |  |
| ULX-S                | ULX-S | 10        |  |  |  |  |  |
| Shure UA 845 Antenna |       |           |  |  |  |  |  |
| ULX-S                | ULX-S | <u>1U</u> |  |  |  |  |  |
|                      |       |           |  |  |  |  |  |