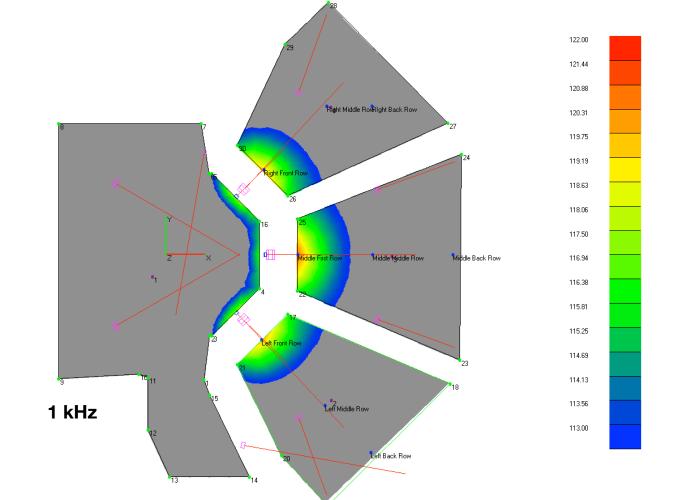

erts on the E3 or Ci80 loudspeaker cabinet. Either the front or rear threaded inserts on the E3 cabinet can be used depending on how the loudspeaker needs to be mounted (tool required: open-ended spanner or ring spanner 13 mm across flats).

Fixing bolts longer than those supplied must not be used. Longer bolts can punch in the E3/Ci80 threaded inserts breaching the cabinet's air-tight seal.





116.00

115.44

114.88

114.31 113.75

113.19

112.63

112.06

111.50

110.94

110.38

109.81 109.25

108.69

108.13

107.56

107.00



Center (Q7's)









Catwalk (E3's)





| 4.00 |  |
|------|--|
| 3.44 |  |
| 2.88 |  |
| 2.31 |  |
| 1.75 |  |
| 1.19 |  |
| 0.63 |  |
| 0.06 |  |
| 9.50 |  |
| 3.94 |  |
| 3.38 |  |
| 7.81 |  |
| 7.25 |  |
| 6.69 |  |
| 6.13 |  |
| 5.56 |  |
| 5.00 |  |







# Front Fill (E0's)

β







Center (Q7's) + Delay (E3's)







Center (Q7's) + Front Fills (E0's)







| 122.00 |  |
|--------|--|
| 121.44 |  |
| 120.88 |  |
| 120.31 |  |
| 119.75 |  |
| 119.19 |  |
| 118.63 |  |
| 118.06 |  |
| 117.50 |  |
| 116.94 |  |
| 116.38 |  |
| 115.81 |  |
| 115.25 |  |
| 114.69 |  |
| 114.13 |  |
| 113.56 |  |
| 113.00 |  |
|        |  |

| 122.00 |   |
|--------|---|
| 121.44 |   |
| 120.88 |   |
| 120.31 |   |
| 119.75 |   |
| 119.19 | _ |
| 118.63 |   |
| 118.06 |   |
| 117.50 |   |
| 116.94 |   |
| 116.38 |   |
| 115.81 |   |
| 115.25 |   |
| 114.69 |   |
| 114.13 |   |
| 113.56 |   |
| 113.00 |   |
|        |   |





115.00 114.44 113.88

113.31 112.75 112.19 111.63 111.06 110.50

109.94

109.38 108.81 108.25

107.69 107.13

106.56

106.00



HL Fr