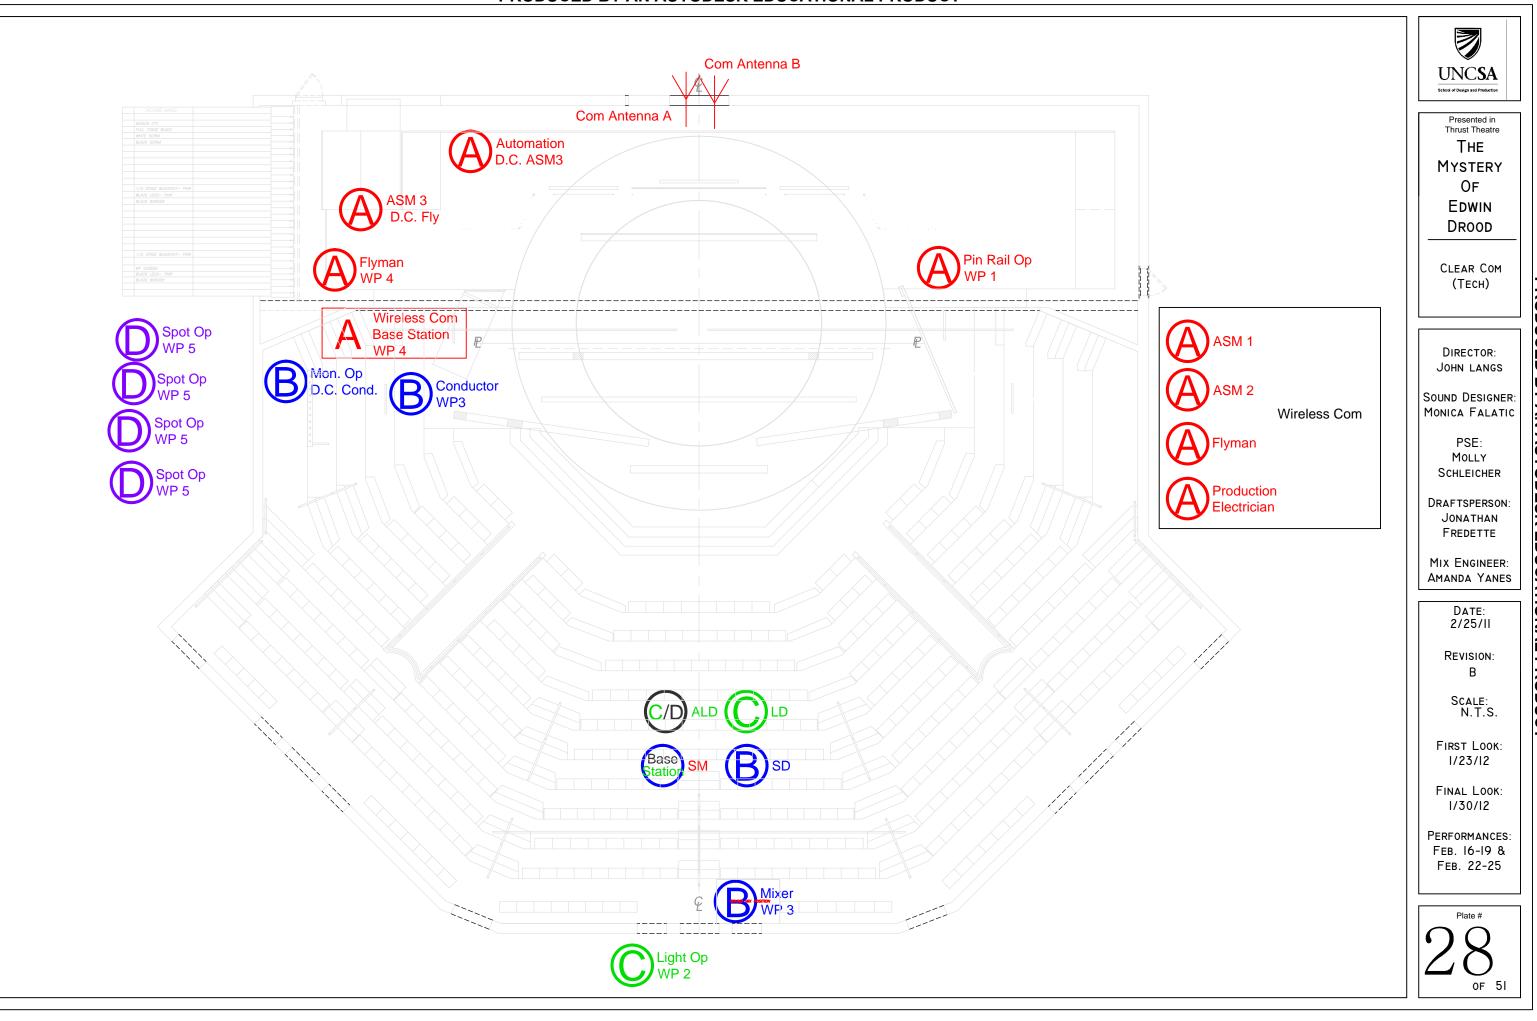

| ClearCom Matrix        |    | Arena A | Arena B | Thrust A | Thrust B | Thrust C | Thrust D | Side Channel | Patrons D |
|------------------------|----|---------|---------|----------|----------|----------|----------|--------------|-----------|
| Thrust SM              | 1  |         |         | Х        |          |          |          |              |           |
| <b>Thrust Lighting</b> | 2  |         |         |          |          | Х        |          |              |           |
| Thrust Sound           | 3  |         |         |          | Х        |          |          |              |           |
| Thrust Stage           | 4  |         |         | Х        |          |          |          |              |           |
| Thrust Grid            | 5  |         |         |          |          |          | Х        |              |           |
| Load Rail              | 6  |         |         |          |          |          |          | Х            |           |
| Vom & GR               | 7  |         |         |          |          |          |          | Х            |           |
| Outside Vom            | 8  |         |         |          |          |          |          | Х            |           |
| Outside Vom            | 9  |         |         |          |          |          |          | Х            |           |
| <b>Dressing Room</b>   | 10 |         |         |          |          |          |          | Х            |           |
| <b>Dressing Room</b>   | 11 |         |         |          |          |          |          | Х            |           |
| Box Office             | 12 |         |         |          |          |          |          | X            |           |
| Paint Room             | 13 |         |         |          |          |          |          | X            |           |

| Monitor<br>Matrix | Thrust | Arena | Patrons | Aux | Off |
|-------------------|--------|-------|---------|-----|-----|
| Dress A           | Х      |       |         |     |     |
| Dress B           | Х      |       |         |     |     |
| Dress C           | Х      |       |         |     |     |
| Dress D           |        |       | Х       |     |     |
| Dress E           |        |       | Х       |     |     |
| Dress F           | Х      |       |         |     |     |
| Hallway           | Х      |       |         |     |     |
| Green Room        | Х      |       |         |     |     |
| Stairs            |        |       |         |     | Х   |
| Local Monitor     |        |       |         |     | Х   |
| Lobby             |        |       |         |     | Х   |