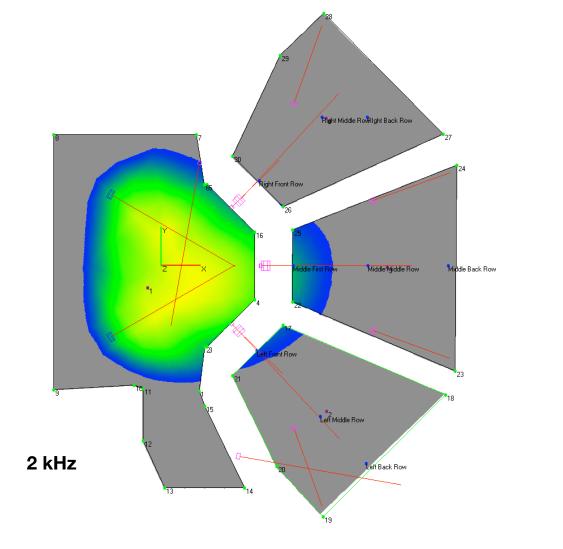

Front Row

Monitors (JF80's)

106.88 105.75 105.19 104.63 104.06 103.50 102.94 102.38 101.25 100.13

# SL Actor Mon (E0)

2 kHz

99.56

99.00