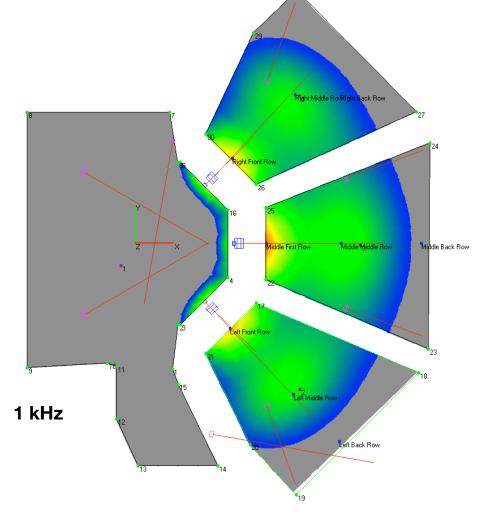

### **Cabinet/Cluster Aim Points**

| Cabinet/Cluster | Surface | X | Y | Z | Distance |
|-----------------|---------|---|---|---|----------|
|                 |         |   |   |   |          |

| Center                 | 3 | 50.10 | 0.00   | 11.07 | 32.44 |
|------------------------|---|-------|--------|-------|-------|
|                        |   |       |        |       |       |
| FF HR                  | 4 | 23.74 | 21.20  | 2.92  | 13.39 |
| FF C                   | 3 | 32.38 | 0.00   | 2.82  | 12.28 |
| HL                     | 2 | 35.67 | -34.65 | 10.85 | 32.91 |
| HR                     | 4 | 35.48 | 34.46  | 11.03 | 32.52 |
| Delay HL               | 3 | 57.67 | -18.56 | 14.66 | 25.19 |
| Delay HLL              | 2 | 32.14 | -48.07 | 14.38 | 25.55 |
| FF HL                  | 2 | 24.29 | -21.75 | 2.99  | 14.18 |
| Mon/Cript              | 0 | 14.78 | -0.13  | 5.92  | 32.81 |
| Reflected<br>Mon/Cript | 0 | 14.78 | 0.13   | 5.92  | 32.81 |
| Reflected Delay<br>HL  | 3 | 57.74 | 18.59  | 14.57 | 25.30 |
| Reflected Delay<br>HLL | 4 | 32.12 | 48.00  | 14.46 | 25.44 |
| Loudspeaker 14         | 1 | 0.11  | -22.15 | 2.18  | 45.76 |
| Orch Mon               | 0 | 47.98 | -43.82 | 7.58  | 32.81 |