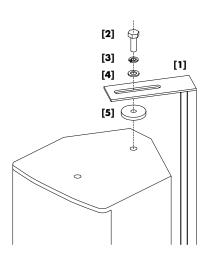

### **Top Level System Definition**

| Cabinet/Cluster     | Nominal<br>SPL | Peak<br>SPL | Headroom | Power(Av/Pk)                                  | Mass  |
|---------------------|----------------|-------------|----------|-----------------------------------------------|-------|
| Total for<br>System |                |             |          | 331,276,400,000,000.0/3,312,764,000,000,000.0 | 298.5 |

| Cabinet/Cluster        | Nominal<br>SPL | Peak<br>SPL | Headroom | Power(Av/Pk)                               | Mass |
|------------------------|----------------|-------------|----------|--------------------------------------------|------|
| Center                 | 133.0          | 143.0       | -133.0   | 19,952,620,000,000.0/199,526,200,000,000.0 | 49.0 |
| FF HR                  | 127.0          | 137.0       | -127.0   | 5,011,872,000,000.0/50,118,720,000,000.0   | 5.5  |
| FF C                   | 127.0          | 137.0       | -127.0   | 5,011,872,000,000.0/50,118,720,000,000.0   | 5.5  |
| HL                     | 133.0          | 143.0       | -133.0   | 19,952,620,000,000.0/199,526,200,000,000.0 | 49.0 |
| HR                     | 133.0          | 143.0       | -133.0   | 19,952,620,000,000.0/199,526,200,000,000.0 | 49.0 |
| Delay HL               | 138.0          | 148.0       | -138.0   | 63,095,730,000,000.0/630,957,300,000,000.0 | 15.9 |
| Delay HLL              | 138.0          | 148.0       | -138.0   | 63,095,730,000,000.0/630,957,300,000,000.0 | 15.9 |
| FF HL                  | 127.0          | 137.0       | -127.0   | 5,011,872,000,000.0/50,118,720,000,000.0   | 5.5  |
| Mon/Cript              | 120.0          | 130.0       | -120.0   | 1,000,000,000,000.0/10,000,000,000,000.0   | 25.0 |
| Reflected<br>Mon/Cript | 120.0          | 130.0       | -120.0   | 1,000,000,000,000.0/10,000,000,000,000.0   | 25.0 |
| Reflected<br>Delay HL  | 138.0          | 148.0       | -138.0   | 63,095,730,000,000.0/630,957,300,000,000.0 | 15.9 |
| Reflected<br>Delay HLL | 138.0          | 148.0       | -138.0   | 63,095,730,000,000.0/630,957,300,000,000.0 | 15.9 |
| Loudspeaker<br>14      | 120.0          | 130.0       | -120.0   | 1,000,000,000,000.0/10,000,000,000,000.0   | 5.5  |
| Orch Mon               | 120.0          | 130.0       | -120.0   | 1,000,000,000,000.0/10,000,000,000,000.0   | 15.9 |

### **Cabinet/Cluster Aim Points**

| Cabinet/Cluster | Surface | X | Y | Z | Distance |
|-----------------|---------|---|---|---|----------|
|                 |         |   |   |   |          |

| Center                 | 3 | 50.10 | 0.00   | 11.07 | 32.44 |
|------------------------|---|-------|--------|-------|-------|
|                        |   |       |        |       |       |
| FF HR                  | 4 | 23.74 | 21.20  | 2.92  | 13.39 |
| FF C                   | 3 | 32.38 | 0.00   | 2.82  | 12.28 |
| HL                     | 2 | 35.67 | -34.65 | 10.85 | 32.91 |
| HR                     | 4 | 35.48 | 34.46  | 11.03 | 32.52 |
| Delay HL               | 3 | 57.67 | -18.56 | 14.66 | 25.19 |
| Delay HLL              | 2 | 32.14 | -48.07 | 14.38 | 25.55 |
| FF HL                  | 2 | 24.29 | -21.75 | 2.99  | 14.18 |
| Mon/Cript              | 0 | 14.78 | -0.13  | 5.92  | 32.81 |
| Reflected<br>Mon/Cript | 0 | 14.78 | 0.13   | 5.92  | 32.81 |
| Reflected Delay<br>HL  | 3 | 57.74 | 18.59  | 14.57 | 25.30 |
| Reflected Delay<br>HLL | 4 | 32.12 | 48.00  | 14.46 | 25.44 |
| Loudspeaker 14         | 1 | 0.11  | -22.15 | 2.18  | 45.76 |
| Orch Mon               | 0 | 47.98 | -43.82 | 7.58  | 32.81 |

All loudspeaker SPL values are measured at **1m** 

All masses are expressed in lb

All dimensions are in feet

РКОРИСЕР ВҮ АИ АUTODESK EDUCATIONAL PROPUCT