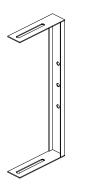

### Part list Z5028

- 1 x Z5028, E3/Ci80 Horizontal bracket [1]
- 2 x M8 x 25 Hex head bolt [2]
- 2 x Spring washer [3]
- 2 x Plain washer [4]
- 2 x Rubber washer [5]

### Assembly

The E3/Ci80 Horizontal bracket is supplied complete with M8x25 hex head bolts [2], shakeproof [3], plain [4], and rubber washers [5]. These are used to bolt and secure the frame to the top and bottom M8 threaded inserts on the E3 or Ci80 loudspeaker cabinet. Either the front or rear threaded inserts on the E3 cabinet can be used depending on how the loudspeaker needs to be mounted (tool required: open-ended spanner or ring spanner 13 mm across flats).

Fixing bolts longer than those supplied must not be used. Longer bolts can punch in the E3/Ci80 threaded inserts breaching the cabinet's air-tight seal.

116.00

115.44

114.88

114.31 113.75

113.19

112.63

112.06