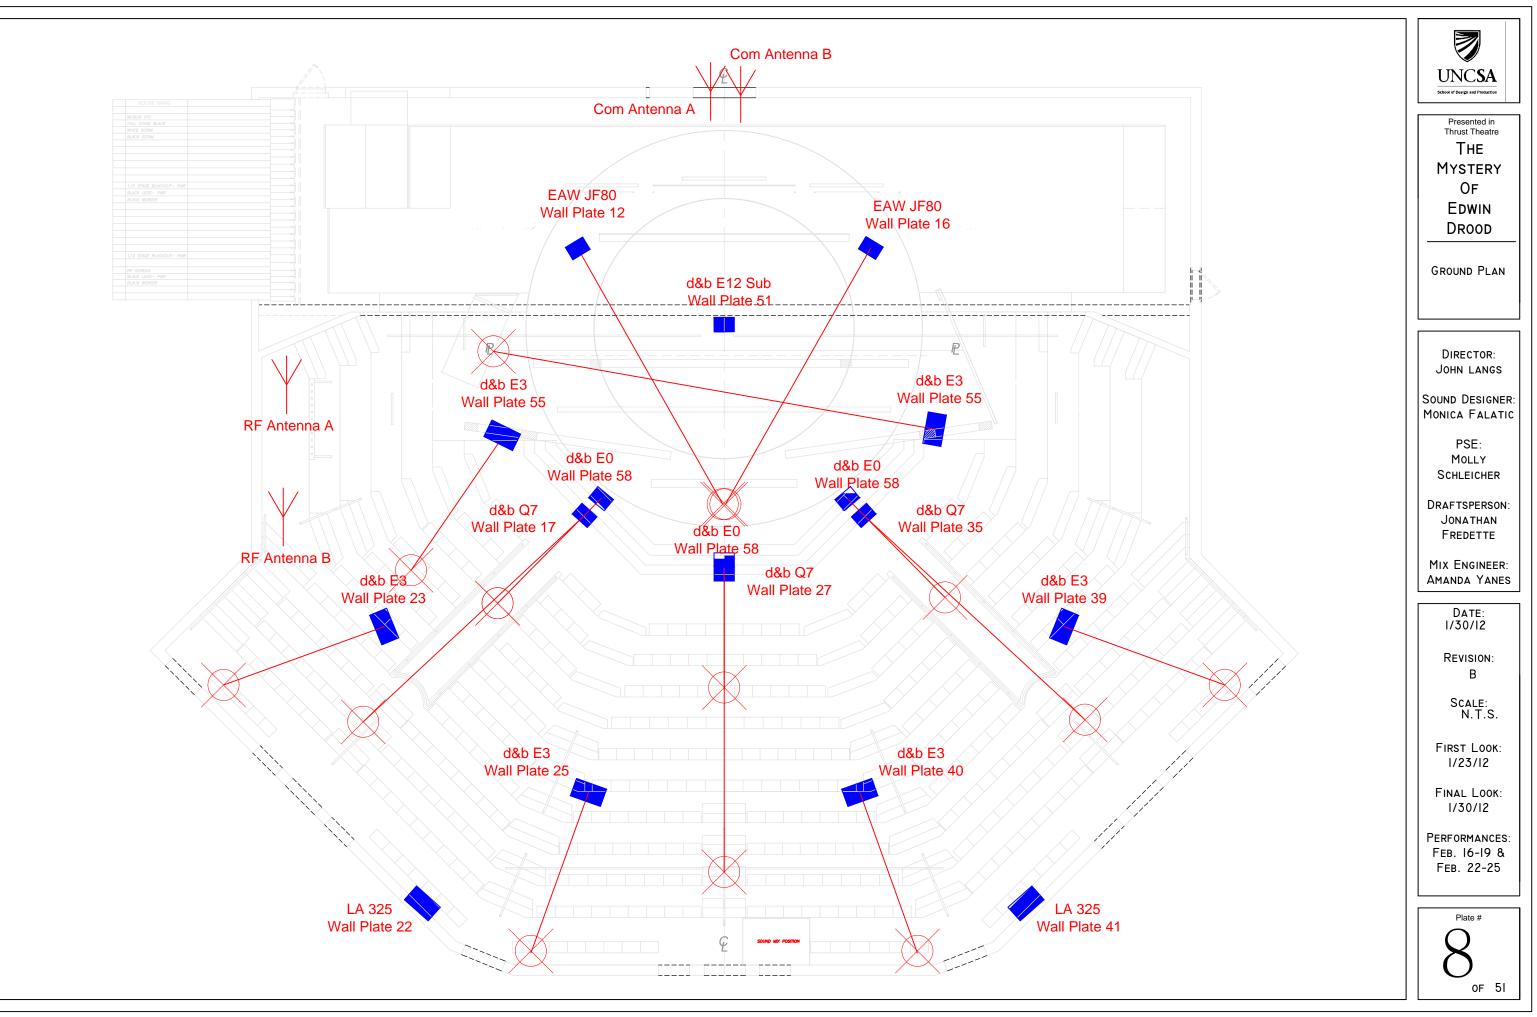

### **Cabinet/Cluster Aim Points**

| Cabinet/Cluster | Surface | X | Y | Z | Distance |
|-----------------|---------|---|---|---|----------|
|                 |         |   |   |   |          |

| Center                 | 3 | 50.10 | 0.00   | 11.07 | 32.44 |
|------------------------|---|-------|--------|-------|-------|
|                        |   |       |        |       |       |
| FF HR                  | 4 | 23.74 | 21.20  | 2.92  | 13.39 |
| FF C                   | 3 | 32.38 | 0.00   | 2.82  | 12.28 |
| HL                     | 2 | 35.67 | -34.65 | 10.85 | 32.91 |
| HR                     | 4 | 35.48 | 34.46  | 11.03 | 32.52 |
| Delay HL               | 3 | 57.67 | -18.56 | 14.66 | 25.19 |
| Delay HLL              | 2 | 32.14 | -48.07 | 14.38 | 25.55 |
| FF HL                  | 2 | 24.29 | -21.75 | 2.99  | 14.18 |
| Mon/Cript              | 0 | 14.78 | -0.13  | 5.92  | 32.81 |
| Reflected<br>Mon/Cript | 0 | 14.78 | 0.13   | 5.92  | 32.81 |
| Reflected Delay<br>HL  | 3 | 57.74 | 18.59  | 14.57 | 25.30 |
| Reflected Delay<br>HLL | 4 | 32.12 | 48.00  | 14.46 | 25.44 |
| Loudspeaker 14         | 1 | 0.11  | -22.15 | 2.18  | 45.76 |
| Orch Mon               | 0 | 47.98 | -43.82 | 7.58  | 32.81 |

All loudspeaker SPL values are measured at **1m** 

All masses are expressed in lb

All dimensions are in feet

РКОРИСЕР ВҮ АИ АUTODESK EDUCATIONAL PROPUCT