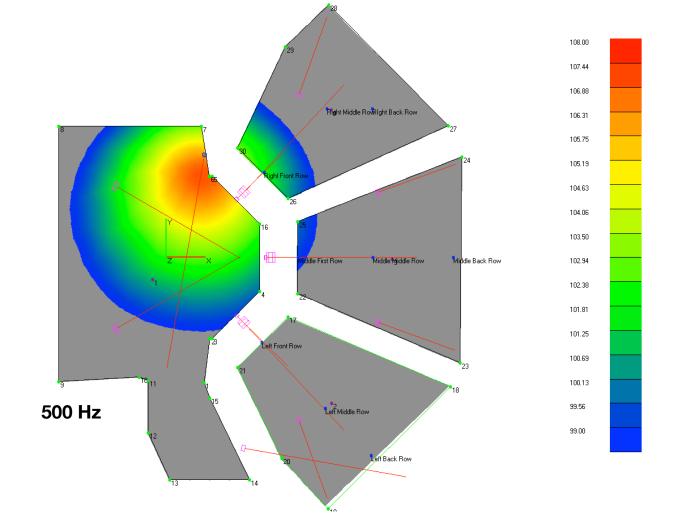

118.06 |   |
| 117.50 |   |
| 116.94 |   |
| 116.38 |   |
| 115.81 |   |
| 115.25 |   |
| 114.69 |   |
| 114.13 |   |
| 113.56 |   |
| 113.00 |   |
|        |   |





115.00 114.44 113.88

113.31 112.75 112.19 111.63 111.06 110.50

109.94

109.38 108.81 108.25

107.69 107.13

106.56

106.00



HL Front Fill (E3)

<sup>8</sup> <sup>•</sup> <sup>•</sup> <sup>•</sup> <sup>•</sup> <sup>•</sup> <sup>•</sup> <sup>•</sup> <sup>•</sup>



| 15.00 |  |
|-------|--|
| 14.44 |  |
| 13.88 |  |
| 13.31 |  |
| 12.75 |  |
| 12.19 |  |
| 11.63 |  |
| 11.06 |  |
| 10.50 |  |
| 09.94 |  |
| 09.38 |  |
| 08.81 |  |
| 08.25 |  |
| 07.69 |  |
| 07.13 |  |
| 06.56 |  |
| 06.00 |  |
|       |  |

Front Row





Monitors (JF80's)











106.88 105.75 105.19 104.63 104.06 103.50 102.94 102.38 101.25 100.13



# SL Actor Mon (E0)

2 kHz





99.56

99.00

### **Top Level System Definition**

| Cabinet/Cluster     | Nominal<br>SPL | Peak<br>SPL | Headroom | Power(Av/Pk)                                  | Mass  |
|---------------------|----------------|-------------|----------|-----------------------------------------------|-------|
| Total for<br>System |                |             |          | 331,276,400,000,000.0/3,312,764,000,000,000.0 | 298.5 |

| Cabinet/Cluster        | Nominal<br>SPL | Peak<br>SPL | Headroom | Power(Av/Pk)                               | Mass |
|------------------------|----------------|-------------|----------|--------------------------------------------|------|
| Center                 | 133.0          | 143.0       | -133.0   | 19,952,620,000,000.0/199,526,200,000,