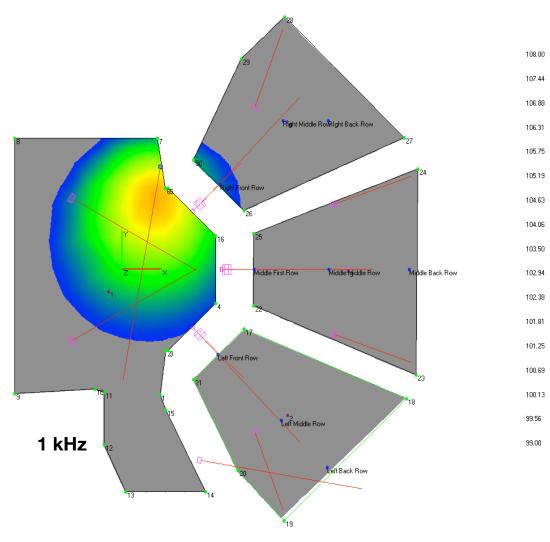

20.88 |   |
| 120.31 |   |
| 119.75 |   |
| 119.19 | _ |
| 118.63 |   |
| 118.06 |   |
| 117.50 |   |
| 116.94 |   |
| 116.38 |   |
| 115.81 |   |
| 115.25 |   |
| 114.69 |   |
| 114.13 |   |
| 113.56 |   |
| 113.00 |   |
|        |   |





115.00 114.44 113.88

113.31 112.75 112.19 111.63 111.06 110.50

109.94

109.38 108.81 108.25

107.69 107.13

106.56

106.00



HL Front Fill (E3)

<sup>8</sup> <sup>•</sup> <sup>•</sup> <sup>•</sup> <sup>•</sup> <sup>•</sup> <sup>•</sup> <sup>•</sup> <sup>•</sup>



| 15.00 |  |
|-------|--|
| 14.44 |  |
| 13.88 |  |
| 13.31 |  |
| 12.75 |  |
| 12.19 |  |
| 11.63 |  |
| 11.06 |  |
| 10.50 |  |
| 09.94 |  |
| 09.38 |  |
| 08.81 |  |
| 08.25 |  |
| 07.69 |  |
| 07.13 |  |
| 06.56 |  |
| 06.00 |  |
|       |  |

Front Row





Monitors (JF80's)











106.88 105.75 105.19 104.63 104.06 103.50 102.94 102.38 101.25 100.13



# SL Actor Mon (E0)

2 kHz





99.56

99.00

### **Top Level System Definition**

| Cabinet/Cluster     | Nominal<br>SPL | Peak<br>SPL | Headroom | Power(Av/Pk)                                  | Mass  |
|---------------------|----------------|-------------|----------|-----------------------------------------------|-------|
| Total for<br>System |                |             |          | 331,276,400,000,000.0/3,312,764,000,000,000.0 | 298.5 |

| Cabinet/Cluster        | Nominal<br>SPL | Peak<br>SPL | Headroom | Power(Av/Pk)                               | Mass |
|------------------------|----------------|-------------|----------|--------------------------------------------|------|
| Center                 | 133.0