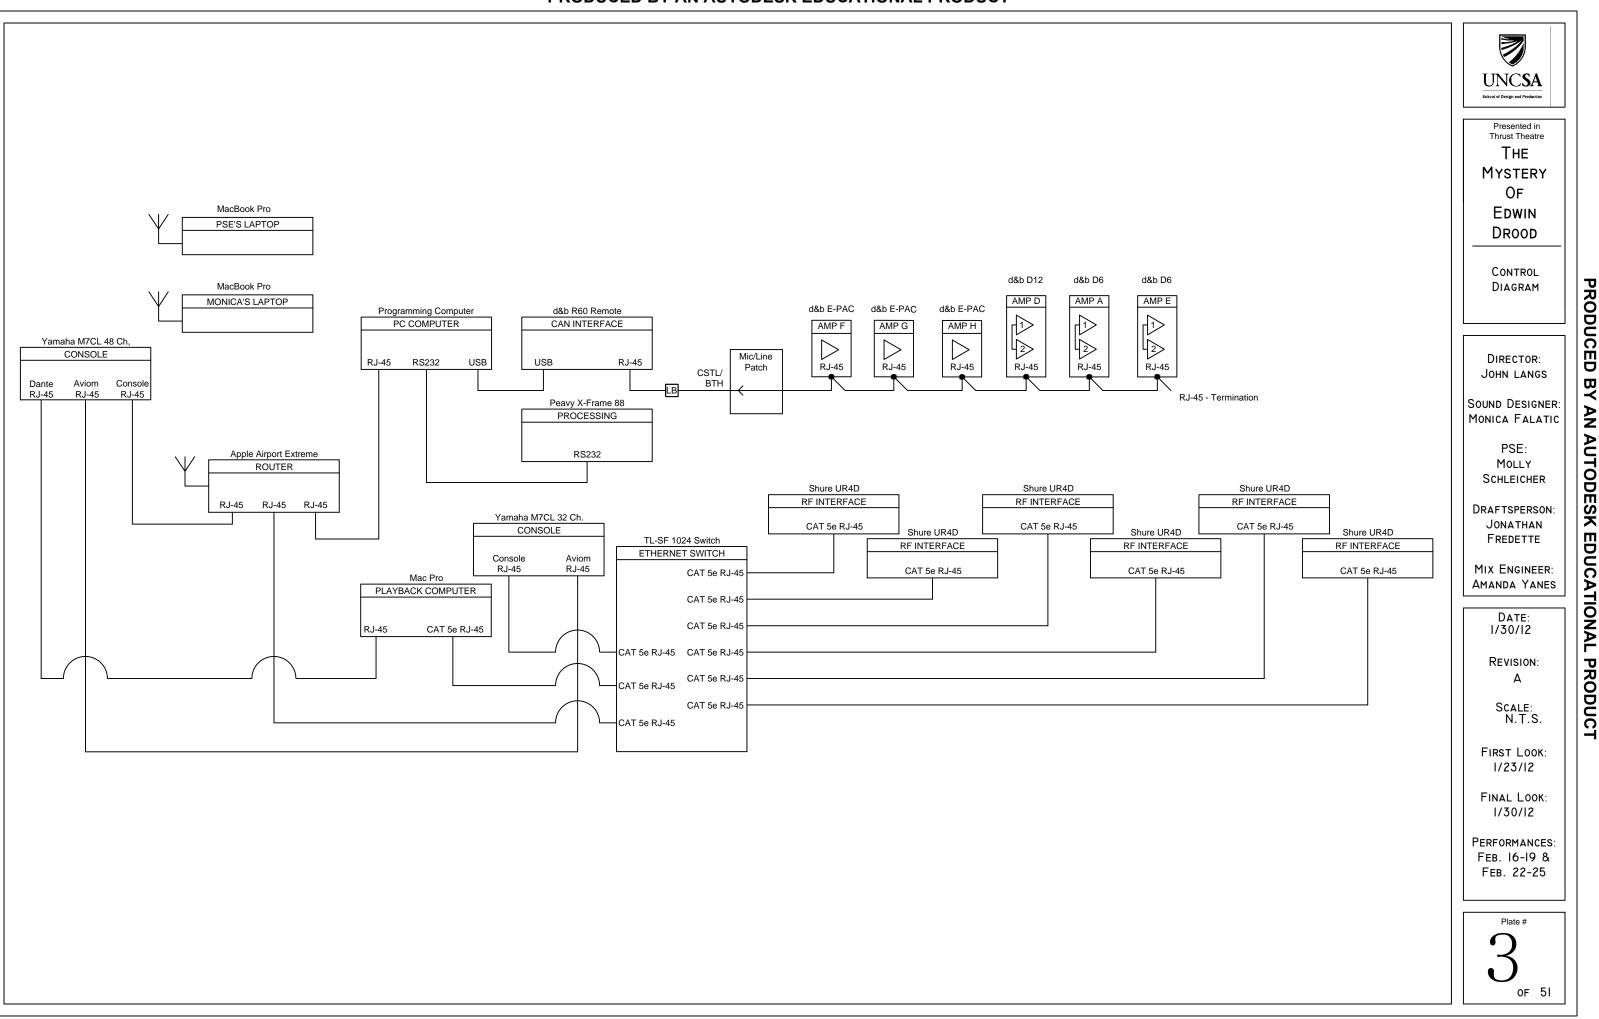

| Designer MacBook Pro | Airport | WiFi |                                       | LAN           | RJ45 M | RJ45 F | CAT5 Cable | RJ45 F | RJ45 M   | Ethernet | Programming   | USB     | USB-A F    | USB-A M | Cable    | USB-B M    | USB-B F | USB       | d&b R60 Remote    |
|----------------------|---------|------|---------------------------------------|---------------|--------|--------|------------|--------|----------|----------|---------------|---------|------------|---------|----------|------------|---------|-----------|-------------------|
| PSE MacBook Pro      | Airport | WiFi |                                       |               |        |        |            |        |          |          | Computer      | RS232 F | RS232 M    | Cable   | RS232 M  | RS232 F    | Peav    | / X-Frame | 88 MediaMatrix    |
|                      |         |      | Apple Airpor<br>Extreme               | t LAN         | RJ45 M | RJ45 F | CAT5 Cable | RJ45 F | RJ45 M   | Network  | M7CL - 48 Ch. |         |            |         |          |            |         |           |                   |
|                      |         |      | LAUGING                               |               |        |        |            |        |          |          | *             |         |            |         |          |            |         |           |                   |
|                      |         |      |                                       | LAN           | RJ45 M | RJ45 F |            |        |          |          | CAT5 Ca       | able    |            |         |          |            | RJ45 F  | RJ45 M 3  | TL-SF 1024 Switch |
|                      | Dante   | F    | Primary                               | EtherCon F    | Ether( | Con M  | CAT5 C     | able   | RJ45 F   | BJ45 M   | Ethernet 1    | MacPro  | Ethernet 2 | BJ45 M  | BJ45 F   | CAT5 Cable | BJ45 F  | RJ45 M 4  | 1L-3F 1024 SWIICH |
| M701 40 06 *         | Danto   |      | i i i i i i i i i i i i i i i i i i i | Earler Contri |        |        | 0/110 0    |        | 1.0.10.1 |          |               | maonito |            |         | 110 10 1 |            |         |           |                   |
| M7CL - 48 Ch. *      | Aviom   |      | EtherCon F                            |               |        |        | EtherCon M |        |          |          | M7CL - 32 Ch. |         | twork      | RJ45 M  |          | CAT5 Cable |         |           | 3                 |

|                    |        |         | -          |            | -          |                        | -          |            |                    |        |         |            |        |    |
|--------------------|--------|---------|------------|------------|------------|------------------------|------------|------------|--------------------|--------|---------|------------|--------|----|
| d&b R60 Remote CAN | RJ45 F | RJ45 M  | CAT5 Cable | RJ45 M     | RJ45 F     | Wall Plate Local Booth | House Wire | CSTL/BTH   | Mic/Line Patch Bay | RJ45 F | RJ 45 M | CAT5 Cable | RJ45 M | RJ |
|                    | 19     | RJ 45 F | RJ 45 M    | CAT5 Cable | EtherCon M | EtherCon F             | Networking | Shure UR4D |                    |        |         |            |        |    |
|                    | 20     | RJ 45 F | RJ 45 M    | CAT5 Cable | EtherCon M | EtherCon F             | Networking | Shure UR4D |                    |        |         |            |        |    |
| TL-SF 1024 Switch  | 21     | RJ 45 F | RJ 45 M    | CAT5 Cable | EtherCon M | EtherCon F             | Networking | Shure UR4D |                    |        |         |            |        |    |
| TE-SF TU24 SWIICH  | 22     | RJ 45 F | RJ 45 M    | CAT5 Cable | EtherCon M | EtherCon F             | Networking | Shure UR4D |                    |        |         |            |        |    |
|                    | 23     | RJ 45 F | RJ 45 M    | CAT5 Cable | EtherCon M | EtherCon F             | Networking | Shure UR4D |                    |        |         |            |        |    |
|                    | 24     | RJ 45 F | RJ 45 M    | CAT5 Cable | EtherCon M | EtherCon F             | Networking | Shure UR4D |                    |        |         |            |        |    |

d&b E-PAC (F) Remote RJ45 F RJ 45 M CAT5 Cable RJ45 M RJ45 F Remote d&b E-PAC (G) Remote RJ45 F RJ 45 M CAT5 Cable RJ45 F RJ 45 M RJ45 F Remote d&b E-PAC (H) Remote RJ45 F RJ 45 M CAT5 Cable RJ45 F RJ 45 M RJ45 F Remote d&b D12 (D)

d&b D12 (D) Remote RJ45 F RJ 45 M CAT5 Cable RJ45 M RJ45 F Remote d&b D6 (A) Remote RJ45 F RJ 45 M CAT5 Cable RJ45 F RJ45 M RJ45 F Remote d&b D6 (E) Remote RJ45 F RJ 45 M Termination

RJ45 F Remote d&b E-PAC (F)