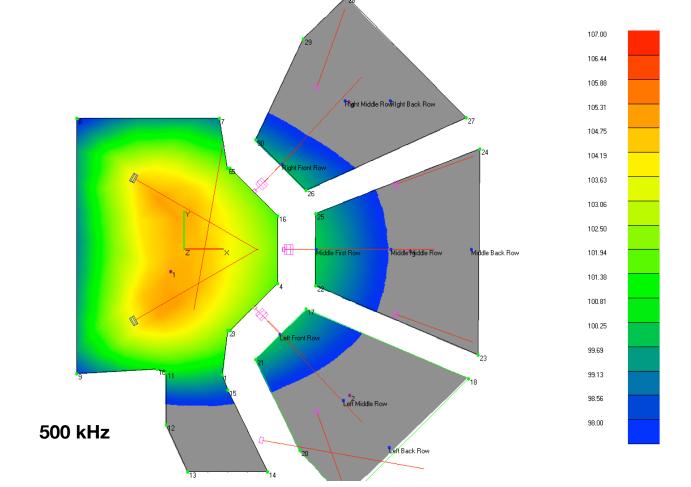

Front Row

Monitors (JF80's)

106.88 105.75 105.19 104.63 104.06 103.50 102.94 102.38 101.25 100.13