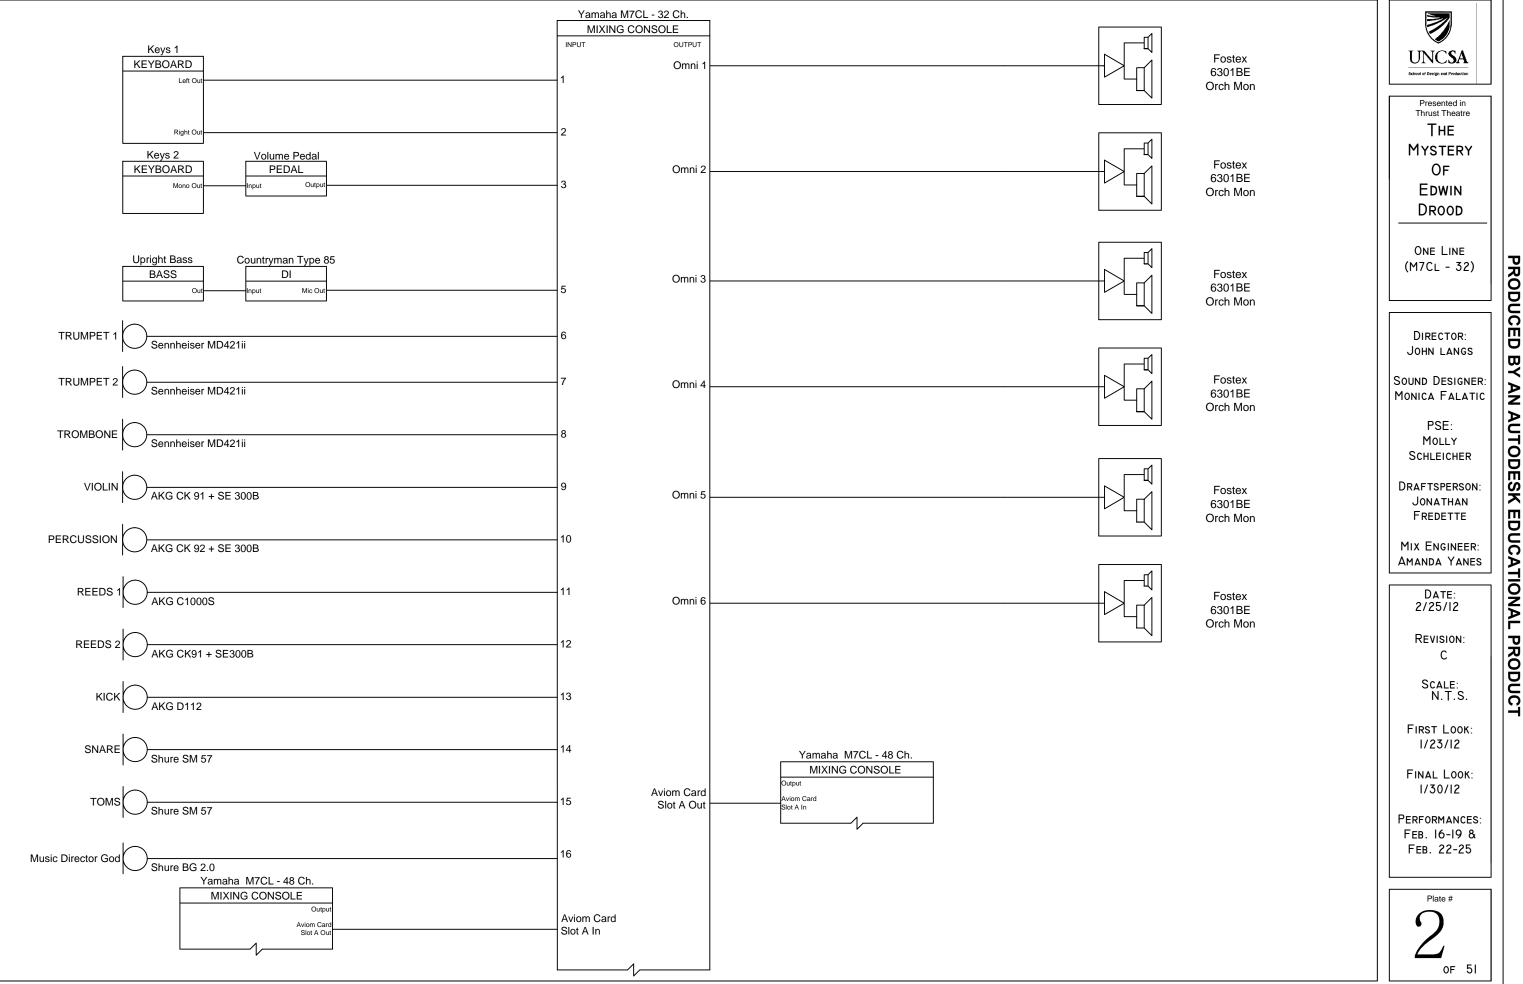

b C FF NL4 MP NL4 FC Cable NL4 FC NL4 MP d&b E0 SR FF

d&b E3 HL Delay NL4 MP NL4 FC Cable NL4 FC NL4 MP d&b E3 HR Delay

| Kavad      | Kauhaard     | Left Out   | RCA F     | RCA M       |       |             |           |               | Cable              |            |           |                      |       | XLR M | XLR F | Input 1  |  |  |  |  |  |  |
|------------|--------------|------------|-----------|-------------|-------|-------------|-----------|---------------|--------------------|------------|-----------|----------------------|-------|-------|-------|----------|--|--|--|--|--|--|
| Keys 1     | Keyboard     | Right Out  | RCA F     | RCA M       |       |             |           |               | Cable              |            |           |                      |       | XLR M | XLR F | Input 2  |  |  |  |  |  |  |
| Keys 2     | Keyboard     | Mono Out   | 1/4" TS F | 1/4" TS M   | Cable | 1/4" TS M   | 1/4" TS F | Input         | Volume Pedal       | Output     | 1/4" TS F | 1/4" TS M            | Cable | XLR M | XLR F | Input 3  |  |  |  |  |  |  |
| Bass       | 1/4" TS F    | 1/4" TS M  |           | Cable       |       | 1/4" TS M   | 1/4" TS F | Input         | Countryman Type 85 | Mic Out    | XLR M     | XLR F                | Cable | XLR M | XLR F | Input 5  |  |  |  |  |  |  |
| Trumpet 1  | Sennh        | eisserMD42 | 21ii      | XLR M       | XLR F |             |           |               | Cable              |            |           |                      |       | XLR M | XLR F | Input 6  |  |  |  |  |  |  |
| Trumpet 2  | Sennh        | eisserMD42 | 21ii      | XLR M       | XLR F |             |           |               | XLR M              | XLR F      | Input 7   |                      |       |       |       |          |  |  |  |  |  |  |
| Trombone   | Sennh        | eisserMD42 | 21ii      | XLR M       | XLR F |             |           |               |                    |            |           |                      |       |       | XLR F | Input 8  |  |  |  |  |  |  |
| Violin     | AKG CK91     | Bayonet M  | Bayonet F | AKG SE 300B | XLR M | XLR F       |           |               | XLR M              | XLR F      | Input 9   | Yamaha M7CL 32 Ch. * |       |       |       |          |  |  |  |  |  |  |
| Percussion | AKG CK92     | Bayonet M  | Bayonet F | AKG SE 300B | XLR M | XLR F Cable |           |               |                    |            |           |                      |       |       | XLR F | Input 10 |  |  |  |  |  |  |
| Reeds      | AKG CK91     | Bayonet M  | Bayonet F | AKG SE 300B | XLR M | XLR F       |           |               | C                  | able       |           |                      |       | XLR M | XLR F | Input 11 |  |  |  |  |  |  |
| Reeds      | AKG C1000S   | XLR M      | XLR F     |             |       |             |           |               | Cable              |            |           |                      |       | XLR M | XLR F | Input 12 |  |  |  |  |  |  |
| Kick       | AKG D112     | XLR M      | XLR F     |             |       |             |           |               | Cable              |            |           |                      |       | XLR M | XLR F | Input 13 |  |  |  |  |  |  |
| Snare      | Shure SM 57  | XLR M      | XLR F     |             |       | Cable       |           |               |                    |            |           |                      |       | XLR M | XLR F | Input 14 |  |  |  |  |  |  |
| Toms       | Shure SM 57  | XLR M      | XLR F     |             |       | Cable       |           |               |                    |            |           |                      |       | XLR M | XLR F | Input 15 |  |  |  |  |  |  |
| Music Dir, | Shure BG 2.0 | XLR M      | XLR F     |             |       | Cable       |           |               |                    |            |           |                      |       | XLR M | XLR F | Input 16 |  |  |  |  |  |  |
|            |              |            |           |             |       |             | N         | 17CL 48 Ch. * | Aviom A            | EtherCon F |           |                      |       |       |       |          |  |  |  |  |  |  |

|                      | Omni Out 1 | XLR M | XLR F | Cable | XLR M | Fostex 6301BE |
|----------------------|------------|-------|-------|-------|-------|---------------|
|                      | Omni Out 2 | XLR M | XLR F | Cable | XLR M | Fostex 6301BE |
| Yamaha M7CL 32 Ch. * | Omni Out 3 | XLR M | XLR F | Cable | XLR M | Fostex 6301BE |
| ramana wi70L 32 Ch.  | Omni Out 4 | XLR M | XLR F | Cable | XLR M | Fostex 6301BE |
|                      | Omni Out 5 | XLR M | XLR F | Cable | XLR M | Fostex 6301BE |
|                      | Omni Out 6 | XLR M | XLR F | Cable | XLR M | Fostex 6301BE |