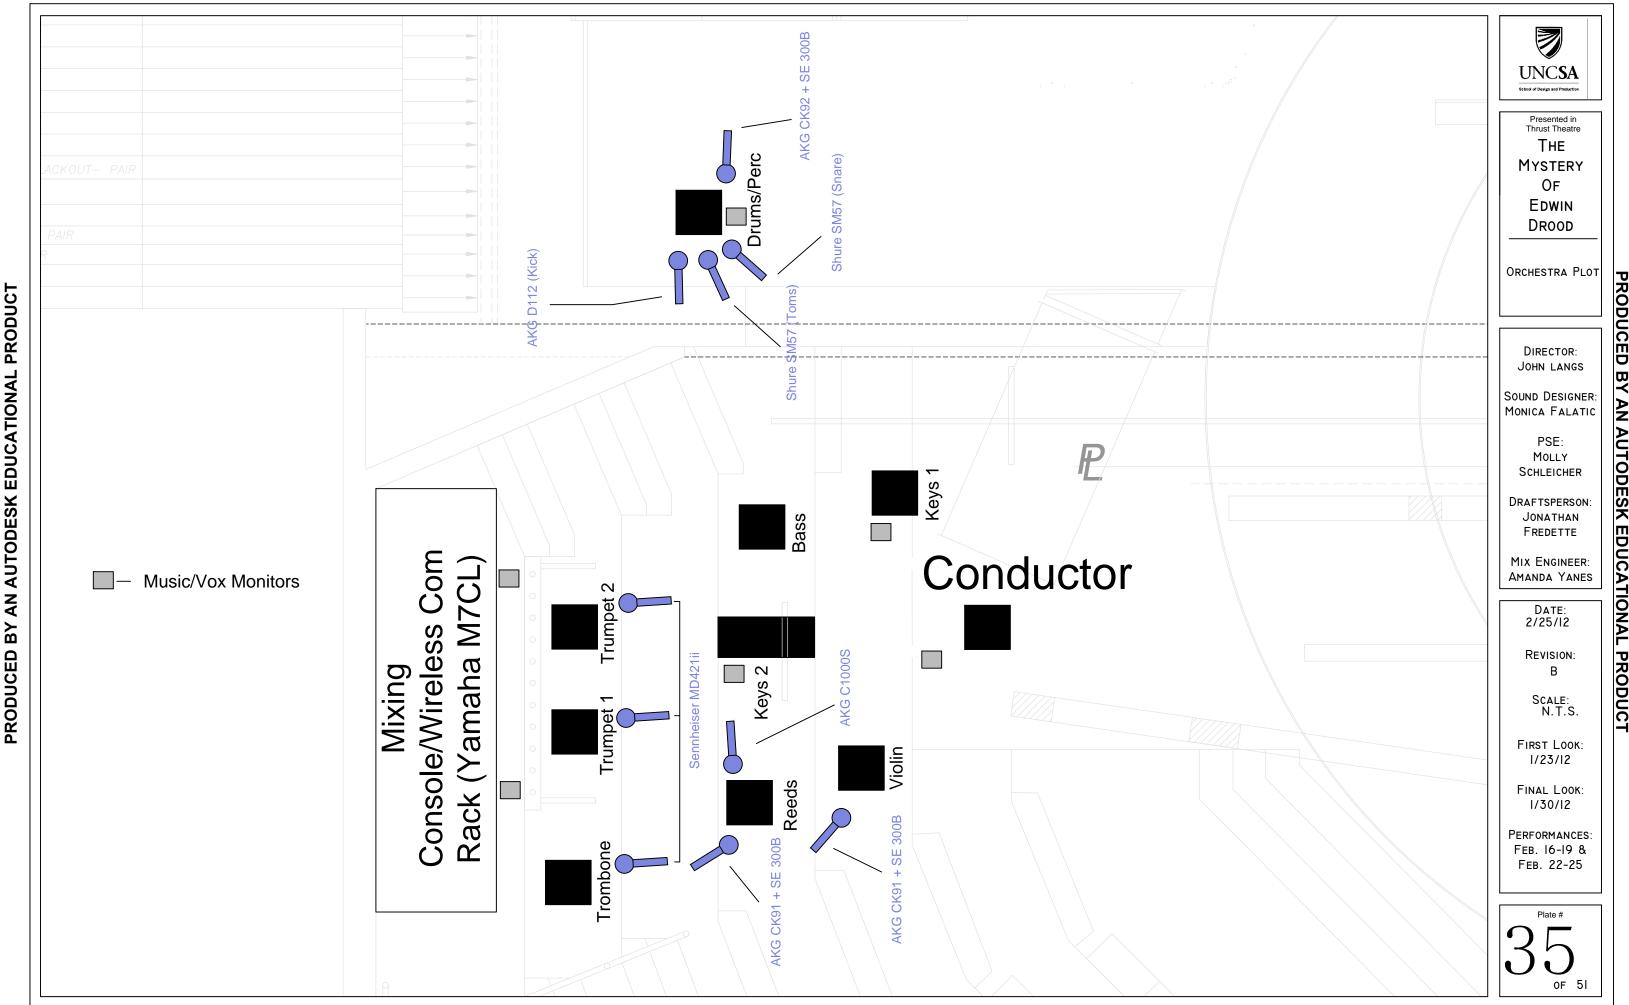

b C FF NL4 MP NL4 FC Cable NL4 FC NL4 MP d&b E0 SR FF

d&b E3 HL Delay NL4 MP NL4 FC Cable NL4 FC NL4 MP d&b E3 HR Delay

| Kavad      | Kauhaard     | Left Out   | RCA F     | RCA M       |       |             |           |               | Cable              |            |           |                      |       | XLR M | XLR F | Input 1  |  |  |  |  |  |  |
|------------|--------------|------------|-----------|-------------|-------|-------------|-----------|---------------|--------------------|------------|-----------|----------------------|-------|-------|-------|----------|--|--|--|--|--|--|
| Keys 1     | Keyboard     | Right Out  | RCA F     | RCA M       |       |             |           |               | Cable              |            |           |                      |       | XLR M | XLR F | Input 2  |  |  |  |  |  |  |
| Keys 2     | Keyboard     | Mono Out   | 1/4" TS F | 1/4" TS M   | Cable | 1/4" TS M   | 1/4" TS F | Input         | Volume Pedal       | Output     | 1/4" TS F | 1/4" TS M            | Cable | XLR M | XLR F | Input 3  |  |  |  |  |  |  |
| Bass       | 1/4" TS F    | 1/4" TS M  |           | Cable       |       | 1/4" TS M   | 1/4" TS F | Input         | Countryman Type 85 | Mic Out    | XLR M     | XLR F                | Cable | XLR M | XLR F | Input 5  |  |  |  |  |  |  |
| Trumpet 1  | Sennh        | eisserMD42 | 21ii      | XLR M       | XLR F |             |           |               | Cable              |            |           |                      |       | XLR M | XLR F | Input 6  |  |  |  |  |  |  |
| Trumpet 2  | Sennh        | eisserMD42 | 21ii      | XLR M       | XLR F |             |           |               | XLR M              | XLR F      | Input 7   |                      |       |       |       |          |  |  |  |  |  |  |
| Trombone   | Sennh        | eisserMD42 | 21ii      | XLR M       | XLR F |             |           |               |                    |            |           |                      |       |       | XLR F | Input 8  |  |  |  |  |  |  |
| Violin     | AKG CK91     | Bayonet M  | Bayonet F | AKG SE 300B | XLR M | XLR F       |           |               | XLR M              | XLR F      | Input 9   | Yamaha M7CL 32 Ch. * |       |       |       |          |  |  |  |  |  |  |
| Percussion | AKG CK92     | Bayonet M  | Bayonet F | AKG SE 300B | XLR M | XLR F Cable |           |               |                    |            |           |                      |       |       | XLR F | Input 10 |  |  |  |  |  |  |
| Reeds      | AKG CK91     | Bayonet M  | Bayonet F | AKG SE 300B | XLR M | XLR F       |           |               | C                  | able       |           |                      |       | XLR M | XLR F | Input 11 |  |  |  |  |  |  |
| Reeds      | AKG C1000S   | XLR M      | XLR F     |             |       |             |           |               | Cable              |            |           |                      |       | XLR M | XLR F | Input 12 |  |  |  |  |  |  |
| Kick       | AKG D112     | XLR M      | XLR F     |             |       |             |           |               | Cable              |            |           |                      |       | XLR M | XLR F | Input 13 |  |  |  |  |  |  |
| Snare      | Shure SM 57  | XLR M      | XLR F     |             |       | Cable       |           |               |                    |            |           |                      |       | XLR M | XLR F | Input 14 |  |  |  |  |  |  |
| Toms       | Shure SM 57  | XLR M      | XLR F     |             |       | Cable       |           |               |                    |            |           |                      |       | XLR M | XLR F | Input 15 |  |  |  |  |  |  |
| Music Dir, | Shure BG 2.0 | XLR M      | XLR F     |             |       | Cable       |           |               |                    |            |           |                      |       | XLR M | XLR F | Input 16 |  |  |  |  |  |  |
|            |              |            |           |             |       |             | N         | 17CL 48 Ch. * | Aviom A            | EtherCon F |           |                      |       |       |       |          |  |  |  |  |  |  |