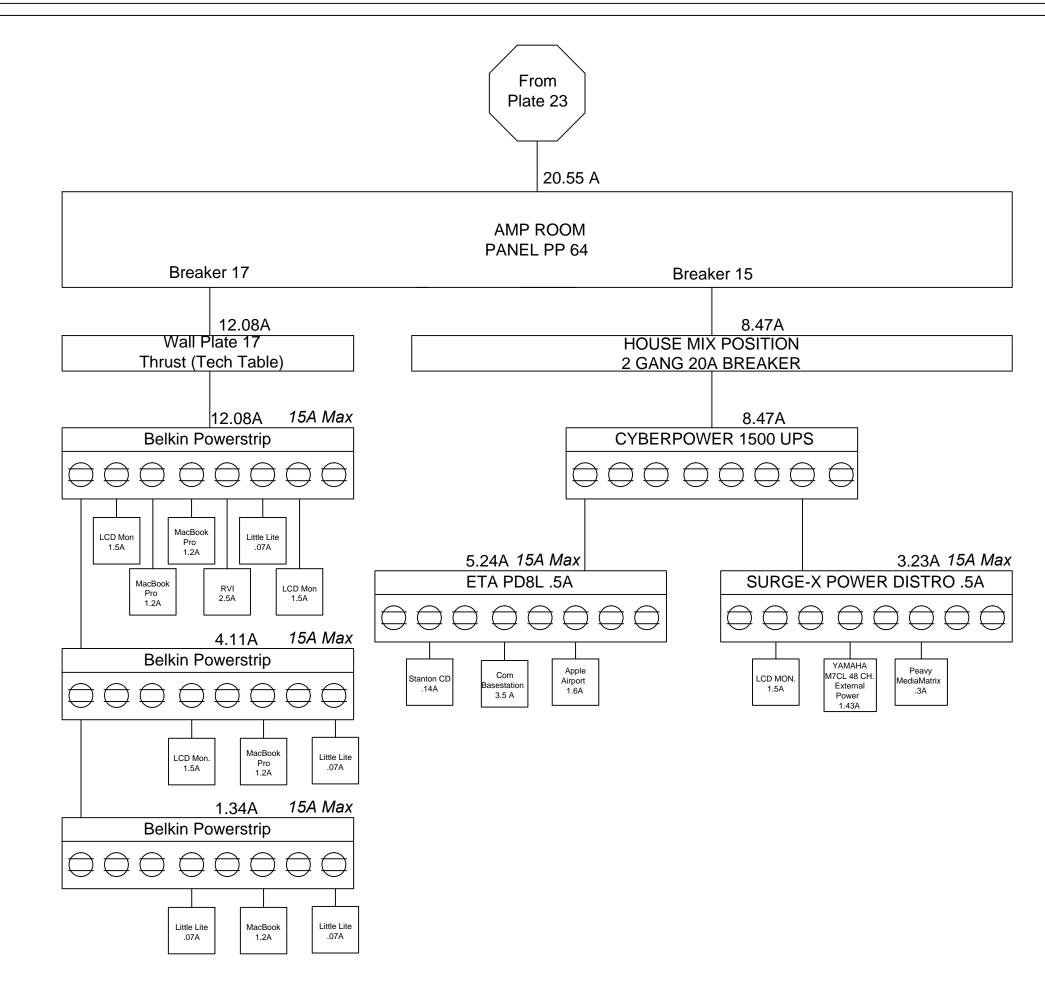

| 2 | 35.67 | -34.65 | 10.85 | 32.91 |
| HR                     | 4 | 35.48 | 34.46  | 11.03 | 32.52 |
| Delay HL               | 3 | 57.67 | -18.56 | 14.66 | 25.19 |
| Delay HLL              | 2 | 32.14 | -48.07 | 14.38 | 25.55 |
| FF HL                  | 2 | 24.29 | -21.75 | 2.99  | 14.18 |
| Mon/Cript              | 0 | 14.78 | -0.13  | 5.92  | 32.81 |
| Reflected<br>Mon/Cript | 0 | 14.78 | 0.13   | 5.92  | 32.81 |
| Reflected Delay<br>HL  | 3 | 57.74 | 18.59  | 14.57 | 25.30 |
| Reflected Delay<br>HLL | 4 | 32.12 | 48.00  | 14.46 | 25.44 |
| Loudspeaker 14         | 1 | 0.11  | -22.15 | 2.18  | 45.76 |
| Orch Mon               | 0 | 47.98 | -43.82 | 7.58  | 32.81 |

All loudspeaker SPL values are measured at **1m** 

All masses are expressed in lb

All dimensions are in feet









РКОРИСЕР ВҮ АИ АUTODESK EDUCATIONAL PROPUCT

## Amp Rack Center

| 1                           |                 |
|-----------------------------|-----------------|
| Grate<br>Grate              | <u>1U</u><br>1U |
| Furman Sequencer            | 2U              |
| Plate                       | <u>1U</u>       |
| Furman Sequencer            | 2U              |
| Crown Com-Tech 410          | 2U              |
| (2) Behringer Shark DSP 110 | 2U              |
| LectroSonic Automixer       | 2U              |
| Backstage Monitor Controls  | 2U              |
| Dressing Room Mon. Controls | 2U              |
| CTs 1200                    | 2U              |
| CTs 1200                    | 2U              |
| PS-232                      | <u>1U</u>       |
| Com Matrix MX-820