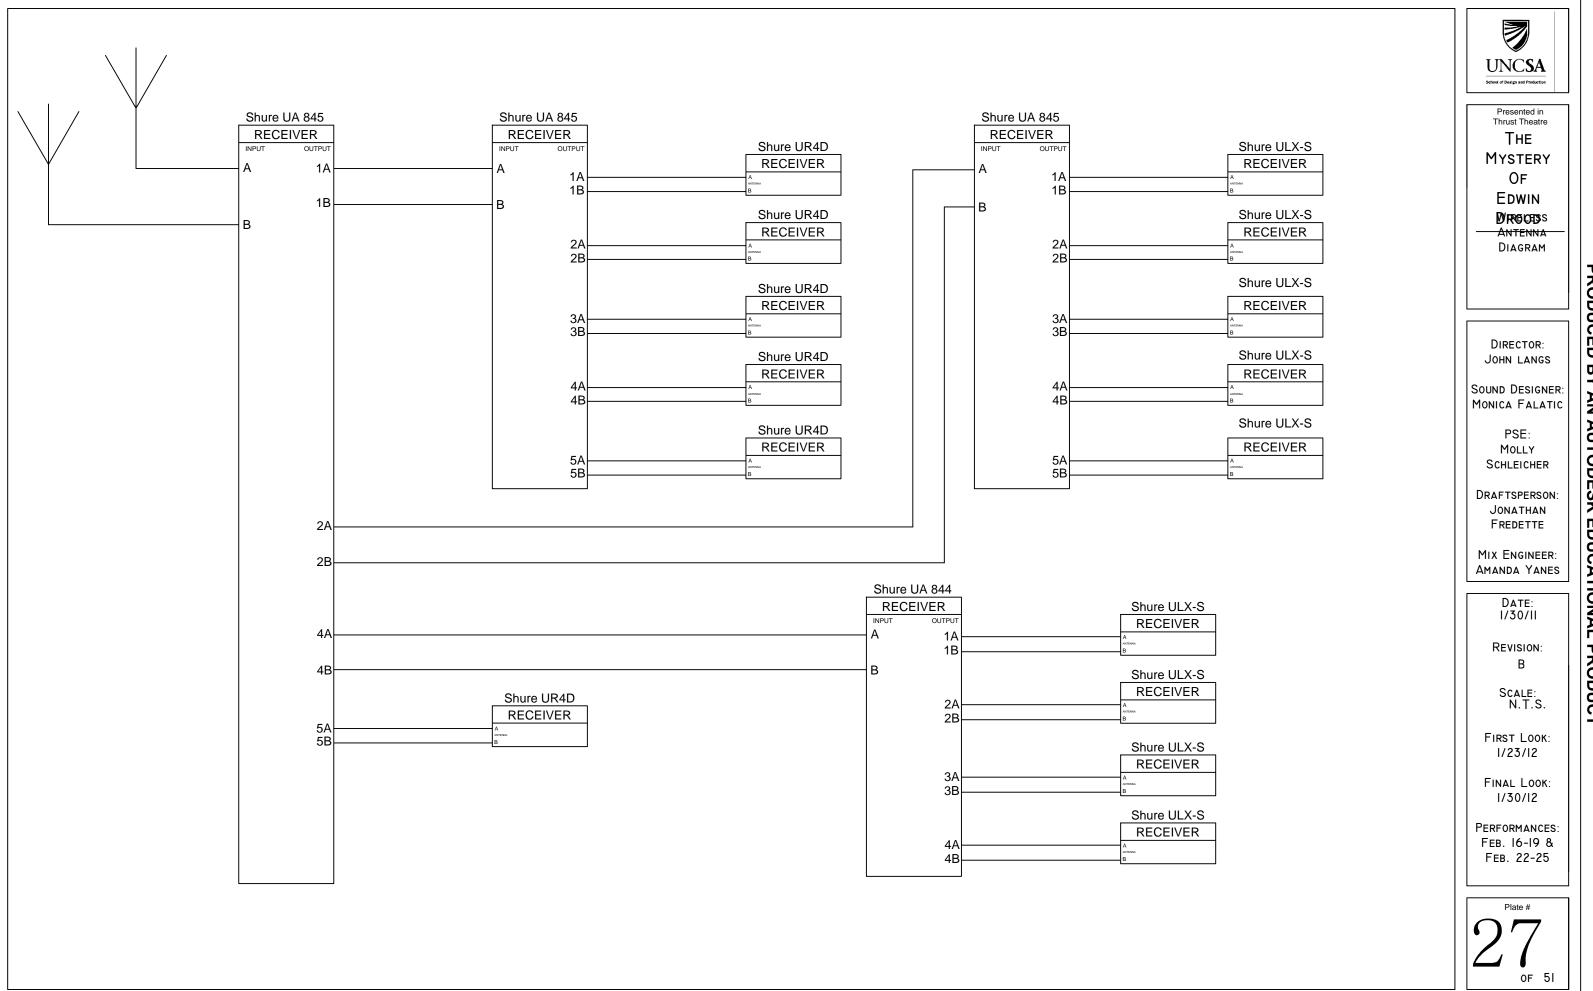

### (Backstage Right)

| SurgeX Power Distro   | 10 |
|-----------------------|----|
| Shure UA 845 Antenna  | 10 |
| Shure UR4D            | 10 |
| Shure UR4D            | 10 |
| Shure UA 845 Antenna  | 10 |
| Shure UR4D            | 10 |
| Shure UR4D            | 1U |
| Empty                 | 1U |
| Shure UR4D            | 1U |
| Shure UR4D            | 10 |
| Grate/Ethernet Switch | 10 |
| HME PRO 850           | 10 |
| Empty                 | 2U |
| Drawer                | 2U |
|                       |    |

### ULX Wireless Rack

(Backstage Right)

| ETA PD8L             |       |           |  |  |  |  |  |
|----------------------|-------|-----------|--|--|--|--|--|
| Shure UA 844 Antenna |       |           |  |  |  |  |  |
| ULX-S                | ULX-S | 10        |  |  |  |  |  |
| ULX-S                | ULX-S | 10        |  |  |  |  |  |
| En                   | npty  | 10        |  |  |  |  |  |
| ULX-S                | ULX-S | 10        |  |  |  |  |  |
| ULX-S                | ULX-S | 10        |  |  |  |  |  |
| Shure UA 845 Antenna |       |           |  |  |  |  |  |
| ULX-S                | ULX-S | <u>1U</u> |  |  |  |  |  |
|                      |       |           |  |  |  |  |  |