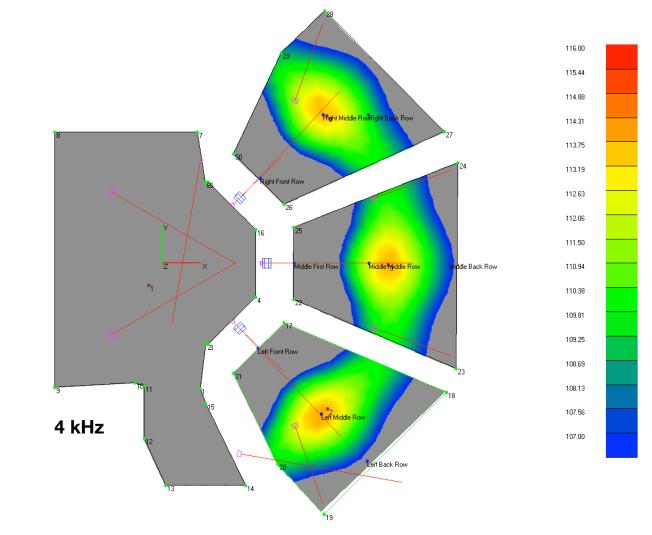

Center (Q7's)

Catwalk (E3's)

| 4.00 |  |
|------|--|
| 3.44 |  |
| 2.88 |  |
| 2.31 |  |
| 1.75 |  |
| 1.19 |  |
| 0.63 |  |
| 0.06 |  |
| 9.50 |  |
| 3.94 |  |
| 3.38 |  |
| 7.81 |  |
| 7.25 |  |
| 6.69 |  |
| 6.13 |  |
| 5.56 |  |
| 5.00 |  |