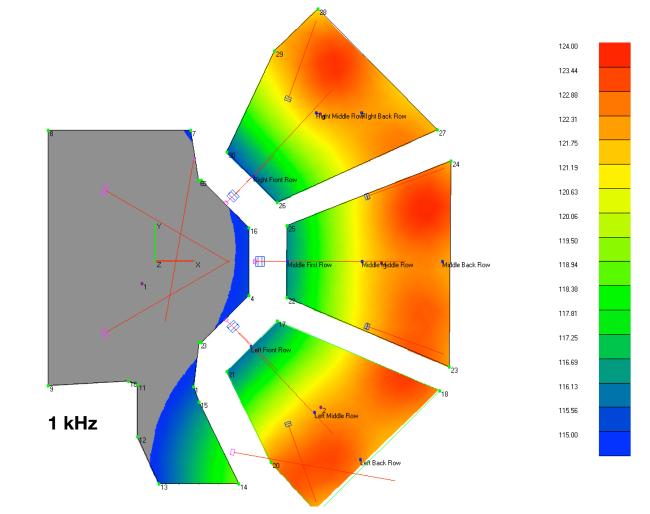

Center (Q7's)

Catwalk (E3's)

| 4.00 |  |
|------|--|
| 3.44 |  |
| 2.88 |  |
| 2.31 |  |
| 1.75 |  |
| 1.19 |  |
| 0.63 |  |
| 0.06 |  |
| 9.50 |  |
| 3.94 |  |
| 3.38 |  |
| 7.81 |  |
| 7.25 |  |
| 6.69 |  |
| 6.13 |  |
| 5.56 |  |
| 5.00 |  |

# Front Fill (E0's)

β

Center (Q7's) + Delay (E3's)

Center (Q7's) + Front Fills (E0's)

| 122.00 |  |
|--------|--|
| 121.44 |  |
| 120.88 |  |
| 120.31 |  |
| 119.75 |  |
| 119.19 |  |
| 118.63 |  |
| 118.06 |  |
| 117.50 |  |
| 116.94 |  |
| 116.38 |  |
| 115.81 |  |
| 115.25 |  |
| 114.69 |  |
| 114.13 |  |
| 113.56 |  |
| 113.00 |  |
|        |  |

| 122.00 |   |
|--------|---|
| 121.44 |   |
| 120.88 |   |
| 120.31 |   |
| 119.75 |   |
| 119.19 | _ |
| 118.63 |   |
| 118.06 |   |
| 117.50 |   |
| 116.94 |   |
| 116.38 |   |
| 115.81 |   |
| 115.25 |   |
| 114.69 |   |
| 114.13 |   |
| 113.56 |   |
| 113.00 |   |
|        |   |

115.00 114.44 113.88

113.31 112.75 112.19 111.63 111.06 110.50

109.94

109.38 108.81 108.25

107.69 107.13

106.56

106.00

HL Front Fill (E3)

<sup>8</sup> <sup>•</sup> <sup>•</sup> <sup>•</sup> <sup>•</sup> <sup>•</sup> <sup>•</sup> <sup>•</sup> <sup>•</sup>

| 15.00 |  |
|-------|--|
| 14.44 |  |
| 13.88 |  |
| 13.31 |  |
| 12.75 |  |
| 12.19 |  |
| 11.63 |  |
| 11.06 |  |
| 10.50 |  |
| 09.94 |  |
| 09.38 |  |
| 08.81 |  |
| 08.25 |  |
| 07.69 |  |
| 07.13 |  |
| 06.56 |  |
| 06.00 |  |
|       |  |

Front Row

Monitors (JF80's)

106.88 105.75 105.19 104.63 104.06 103.50 102.94 102.38 101.25 100.13

# SL Actor Mon (E0)

2 kHz

99.56

99.00