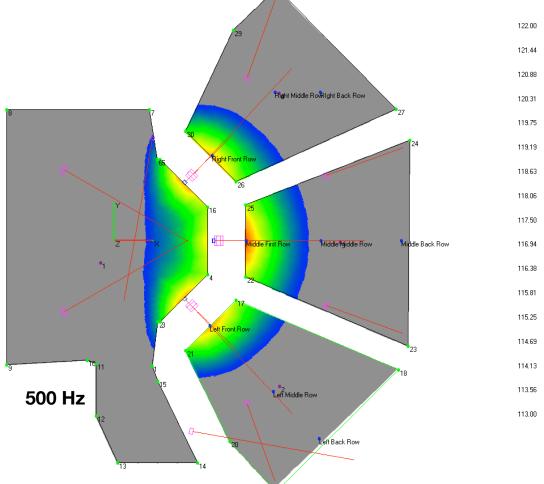

inserts on the E3 or Ci80 loudspeaker cabinet. Either the front or rear threaded inserts on the E3 cabinet can be used depending on how the loudspeaker needs to be mounted (tool required: open-ended spanner or ring spanner 13 mm across flats).

Fixing bolts longer than those supplied must not be used. Longer bolts can punch in the E3/Ci80 threaded inserts breaching the cabinet's air-tight seal.





116.00

115.44

114.88

114.31 113.75

113.19

112.63

112.06

111.50

110.94

110.38

109.81 109.25

108.69

108.13

107.56

107.00



Center (Q7's)









Catwalk (E3's)





| 4.00 |  |
|------|--|
| 3.44 |  |
| 2.88 |  |
| 2.31 |  |
| 1.75 |  |
| 1.19 |  |
| 0.63 |  |
| 0.06 |  |
| 9.50 |  |
| 3.94 |  |
| 3.38 |  |
| 7.81 |  |
| 7.25 |  |
| 6.69 |  |
| 6.13 |  |
| 5.56 |  |
| 5.00 |  |







# Front Fill (E0's)

β







Center (Q7's) + Delay (E3's)







Center (Q7's) + Front Fills (E0's)







| 122.00 |  |
|--------|--|
| 121.44 |  |
| 120.88 |  |
| 120.31 |  |
| 119.75 |  |
| 119.19 |  |
| 118.63 |  |
| 118.06 |  |
| 117.50 |  |
| 116.94 |  |
| 116.38 |  |
| 115.81 |  |
| 115.25 |  |
| 114.69 |  |
| 114.13 |  |
| 113.56 |  |
| 113.00 |  |
|        |  |

| 122.00 |   |
|--------|---|
| 121.44 |   |
| 120.88 |   |
| 120.31 |   |
| 119.75 |   |
| 119.19 | _ |
| 118.63 |   |
| 118.06 |   |
| 117.50 |   |
| 116.94 |   |
| 116.38 |   |
| 115.81 |   |
| 115.25 |   |
| 114.69 |   |
| 114.13 |   |
| 113.56 |   |
| 113.00 |   |
|        |   |





115.00 114.44 113.88

113.31 112.75 112.19 111.63 111.06 110.50

109.94

109.38 108.81 108.25

107.69 107.13

106.56

106.00



H