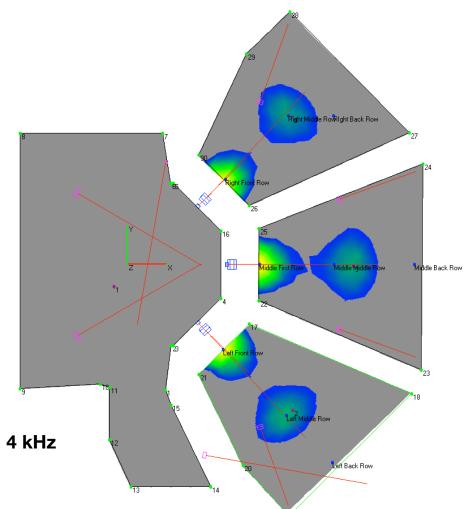

### **Cabinet/Cluster Aim Points**

| Cabinet/Cluster | Surface | X | Y | Z | Distance |
|-----------------|---------|---|---|---|----------|
|                 |         |   |   |   |          |

| Center                 | 3 | 50.10 | 0.00   | 11.07 | 32.44 |
|------------------------|---|-------|--------|-------|-------|
|                        |   |       |        |       |       |
| FF HR                  | 4 | 23.74 | 21.20  | 2.92  | 13.39 |
| FF C                   | 3 | 32.38 | 0.00   | 2.82  | 12.28 |
| HL                     | 2 | 35.67 | -34.65 | 10.85 | 32.91 |
| HR                     | 4 | 35.48 | 34.46  | 11.03 | 32.52 |
| Delay HL               | 3 | 57.67 | -18.56 | 14.66 | 25.19 |
| Delay HLL              | 2 | 32.14 | -48.07 | 14.38 | 25.55 |
| FF HL                  | 2 | 24.29 | -21.75 | 2.99  | 14.18 |
| Mon/Cript              | 0 | 14.78 | -0.13  | 5.92  | 32.81 |
| Reflected<br>Mon/Cript | 0 | 14.78 | 0.13   | 5.92  | 32.81 |
| Reflected Delay<br>HL  | 3 | 57.74 | 18.59  | 14.57 | 25.30 |
| Reflected Delay<br>HLL | 4 | 32.12 | 48.00  | 14.46 | 25.44 |
| Loudspeaker 14         | 1 | 0.11  | -22.15 | 2.18  | 45.76 |
| Orch Mon               | 0 | 47.98 | -43.82 | 7.58  | 32.81 |