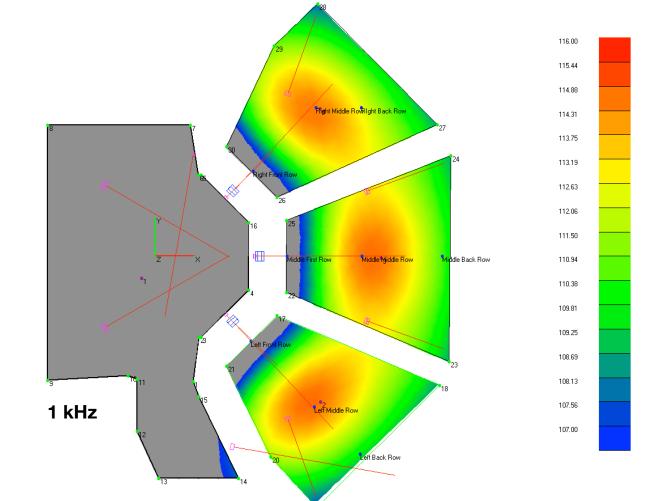

Center (Q7's)

Catwalk (E3's)

| 4.00 |  |
|------|--|
| 3.44 |  |
| 2.88 |  |
| 2.31 |  |
| 1.75 |  |
| 1.19 |  |
| 0.63 |  |
| 0.06 |  |
| 9.50 |  |
| 3.94 |  |
| 3.38 |  |
| 7.81 |  |
| 7.25 |  |
| 6.69 |  |
| 6.13 |  |
| 5.56 |  |
| 5.00 |  |