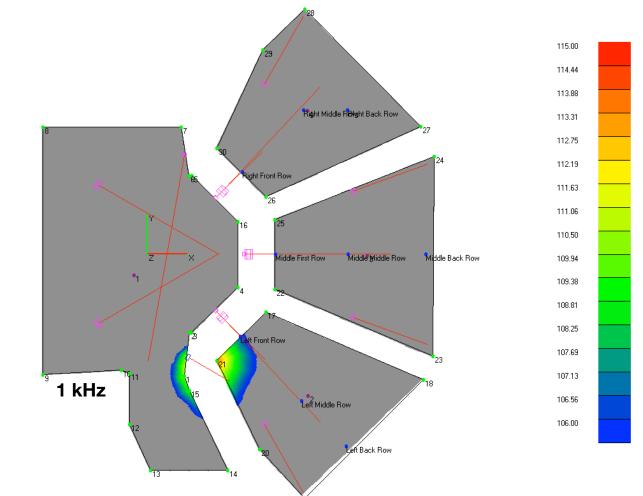

|







# Front Fill (E0's)

β







Center (Q7's) + Delay (E3's)







Center (Q7's) + Front Fills (E0's)







| 122.00 |  |
|--------|--|
| 121.44 |  |
| 120.88 |  |
| 120.31 |  |
| 119.75 |  |
| 119.19 |  |
| 118.63 |  |
| 118.06 |  |
| 117.50 |  |
| 116.94 |  |
| 116.38 |  |
| 115.81 |  |
| 115.25 |  |
| 114.69 |  |
| 114.13 |  |
| 113.56 |  |
| 113.00 |  |
|        |  |

| 122.00 |   |
|--------|---|
| 121.44 |   |
| 120.88 |   |
| 120.31 |   |
| 119.75 |   |
| 119.19 | _ |
| 118.63 |   |
| 118.06 |   |
| 117.50 |   |
| 116.94 |   |
| 116.38 |   |
| 115.81 |   |
| 115.25 |   |
| 114.69 |   |
| 114.13 |   |
| 113.56 |   |
| 113.00 |   |
|        |   |





115.00 114.44 113.88

113.31 112.75 112.19 111.63 111.06 110.50

109.94

109.38 108.81 108.25

107.69 107.13

106.56

106.00



HL Front Fill (E3)

<sup>8</sup> <sup>•</sup> <sup>•</sup> <sup>•</sup> <sup>•</sup> <sup>•</sup> <sup>•</sup> <sup>•</sup> <sup>•</sup>



| 15.00 |  |
|-------|--|
| 14.44 |  |
| 13.88 |  |
| 13.31 |  |
| 12.75 |  |
| 12.19 |  |
| 11.63 |  |
| 11.06 |  |
| 10.50 |  |
| 09.94 |  |
| 09.38 |  |
| 08.81 |  |
| 08.25 |  |
| 07.69 |  |
| 07.13 |  |
| 06.56 |  |
| 06.00 |  |
|       |  |

Front Row





Monitors (JF80's)











106.88 105.75 105.19 104.63 104.06 103.50 102.94 102.38 101.25 100.13



# SL Actor Mon (E0)

2 kHz





99.56

99.00

### **Top Level System Definition**

| Cabinet/Cluster     | Nominal<br>SPL | Peak<br>SPL | Headroom | Power(Av/Pk)                                  | Mass  |
|---------------------|----------------|-------------|----------|-----------------------