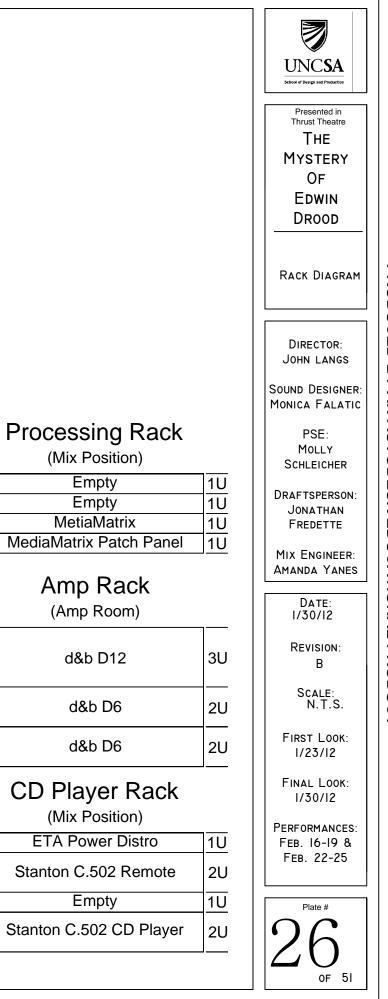

## Amp Rack Center

| 1                           |                 |
|-----------------------------|-----------------|
| Grate<br>Grate              | <u>1U</u><br>1U |
| Furman Sequencer            | 2U              |
| Plate                       | <u>1U</u>       |
| Furman Sequencer            | 2U              |
| Crown Com-Tech 410          | 2U              |
| (2) Behringer Shark DSP 110 | 2U              |
| LectroSonic Automixer       | 2U              |
| Backstage Monitor Controls  | 2U              |
| Dressing Room Mon. Controls | 2U              |
| CTs 1200                    | 2U              |
| CTs 1200                    | 2U              |
| PS-232                      | <u>1U</u>       |
| Com Matrix MX-820           | 2U              |
| Empty                       | <u>1U</u>       |
| MS-200B                     | 2U              |
| (N) Crown Macrotech 1200    | 2U              |
| (O) Crown Macrotech 1200    | 2U              |
| (P) Crown Macrotech 1200    | 2U              |
| (Q) Crown Macrotech 2400    | 2U              |
| (R) Crown Macrotech 2400    | 2U              |
| Empty                       | 7U              |

# Amp Rack Right

| Furman Sequencer      |             |    |  |  |  |  |  |  |
|-----------------------|-------------|----|--|--|--|--|--|--|
| Grate                 |             |    |  |  |  |  |  |  |
| d&b EPAC              | Spacer      | 2U |  |  |  |  |  |  |
| Empty                 |             |    |  |  |  |  |  |  |
| d&b EPAC              | 2U          |    |  |  |  |  |  |  |
| Empty                 |             |    |  |  |  |  |  |  |
| LS Patch Bay          |             |    |  |  |  |  |  |  |
| LS Patch Bay Addition |             |    |  |  |  |  |  |  |
| Empty                 |             |    |  |  |  |  |  |  |
| Crown Mac             | rotech 2400 | 2U |  |  |  |  |  |  |
| Crown Mac             | rotech 2400 | 2U |  |  |  |  |  |  |
| Gra                   | ate         | 1U |  |  |  |  |  |  |
| Crown Mac             | rotech 2400 | 2U |  |  |  |  |  |  |
| Crown Mac             | rotech 2400 | 2U |  |  |  |  |  |  |
| Crown Mac             | rotech 2400 | 2U |  |  |  |  |  |  |
| Crown Mac             | rotech 2400 | 2U |  |  |  |  |  |  |
| Gra                   | Grate       |    |  |  |  |  |  |  |
| Em                    | pty         | 5U |  |  |  |  |  |  |