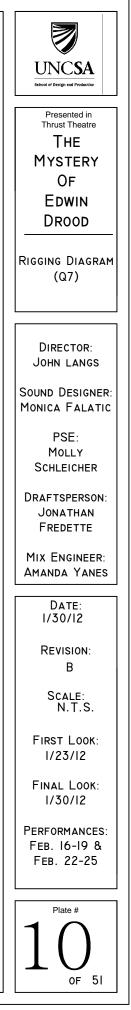

|            |        |    |

d&b E-PAC (F) Remote RJ45 F RJ 45 M CAT5 Cable RJ45 M RJ45 F Remote d&b E-PAC (G) Remote RJ45 F RJ 45 M CAT5 Cable RJ45 F RJ 45 M RJ45 F Remote d&b E-PAC (H) Remote RJ45 F RJ 45 M CAT5 Cable RJ45 F RJ 45 M RJ45 F Remote d&b D12 (D)

d&b D12 (D) Remote RJ45 F RJ 45 M CAT5 Cable RJ45 M RJ45 F Remote d&b D6 (A) Remote RJ45 F RJ 45 M CAT5 Cable RJ45 F RJ45 M RJ45 F Remote d&b D6 (E) Remote RJ45 F RJ 45 M Termination

RJ45 F Remote d&b E-PAC (F)







Equipment Needed: (3) d&b Q7 Weight: 49 lbs. Note: Horn Configuration 75 Horiz; 40 Vert. (6) Safety Cables Note: Safety cable attached to handle (3) d&b Fly Adapters Shackle located in 4th space (3) Catwalk Rigging Plates (6) 3/8" Shackles (3) 3/8" Chain - 6'

Angle: 25 Degrees

Note: All shackles will be moused.







### Z5028 E3/Ci80 Horizontal bracket



E3/Ci80 Horizontal bracket



E3/Ci80 Horizontal bracket assembly



WARNING!

The E3/Ci80 Horizontal bracket enables a single E3 or Ci80 loudspeaker cabinet to be ceiling mounted and set to different vertical angles. Mounted vertically on a wall, the E3/Ci80 Horizontal bracket allows you to vary and set the loudspeaker to almost any horizontal angle and also allows up to 15 of vertical adjustment as detailed below.

The two arms of the bracket have long slots through which M8 bolts are fitted and screwed into the M8 threaded inserts in the top and bottom of the E3 or Ci80 cabinet. The bracket itself is easily fixed to ceilings, walls or any other convenient mounting surface.

When you use the E3 or Ci80 loudspeaker as a stage monitor, the E3/C