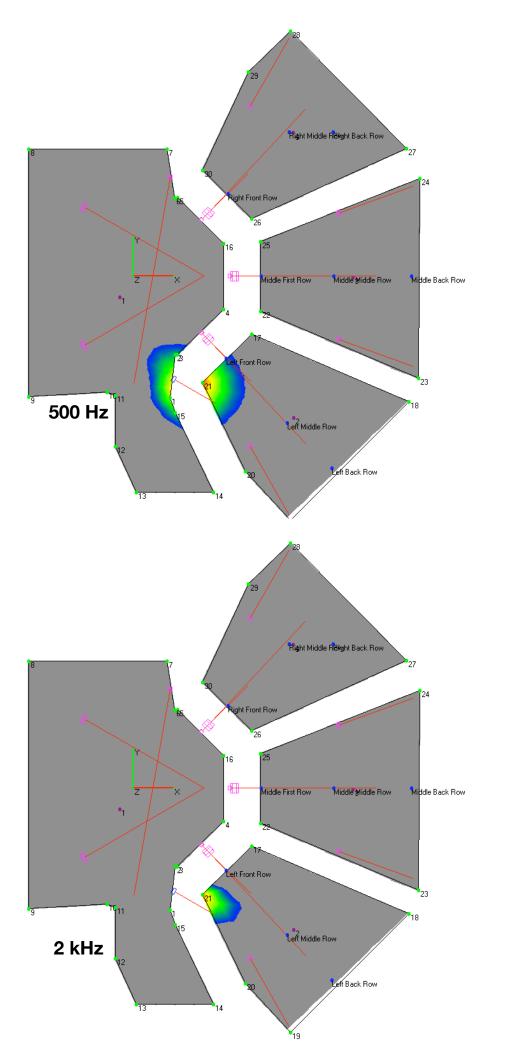

| 0.63 |  |
| 0.06 |  |
| 9.50 |  |
| 3.94 |  |
| 3.38 |  |
| 7.81 |  |
| 7.25 |  |
| 6.69 |  |
| 6.13 |  |
| 5.56 |  |
| 5.00 |  |







# Front Fill (E0's)

β







Center (Q7's) + Delay (E3's)







Center (Q7's) + Front Fills (E0's)







| 122.00 |  |
|--------|--|
| 121.44 |  |
| 120.88 |  |
| 120.31 |  |
| 119.75 |  |
| 119.19 |  |
| 118.63 |  |
| 118.06 |  |
| 117.50 |  |
| 116.94 |  |
| 116.38 |  |
| 115.81 |  |
| 115.25 |  |
| 114.69 |  |
| 114.13 |  |
| 113.56 |  |
| 113.00 |  |
|        |  |

| 122.00 |   |
|--------|---|
| 121.44 |   |
| 120.88 |   |
| 120.31 |   |
| 119.75 |   |
| 119.19 | _ |
| 118.63 |   |
| 118.06 |   |
| 117.50 |   |
| 116.94 |   |
| 116.38 |   |
| 115.81 |   |
| 115.25 |   |
| 114.69 |   |
| 114.13 |   |
| 113.56 |   |
| 113.00 |   |
|        |   |





115.00 114.44 113.88

113.31 112.75 112.19 111.63 111.06 110.50

109.94

109.38 108.81 108.25

107.69 107.13

106.56

106.00



HL Front Fill (E3)

<sup>8</sup> <sup>•</sup> <sup>•</sup> <sup>•</sup> <sup>•</sup> <sup>•</sup> <sup>•</sup> <sup>•</sup> <sup>•</sup>



| 15.00 |  |
|-------|--|
| 14.44 |  |
| 13.88 |  |
| 13.31 |  |
| 12.75 |  |
| 12.19 |  |
| 11.63 |  |
| 11.06 |  |
| 10.50 |  |
| 09.94 |  |
| 09.38 |  |
| 08.81 |  |
| 08.25 |  |
| 07.69 |  |
| 07.13 |  |
| 06.56 |  |
| 06.00 |  |
|       |  |

Front Row





Monitors (JF80's)











106.88 105.75 105.19 104.63 104.06 103.50 102.94 102.38 101.25 100.13



# SL Actor Mon (E0)

2 kHz





99.56

99.00

### **Top Level System Definition**

| Cabinet/Cluster     | Nominal<br>SPL | Peak<br>SPL | Headroom | Power(Av/Pk)