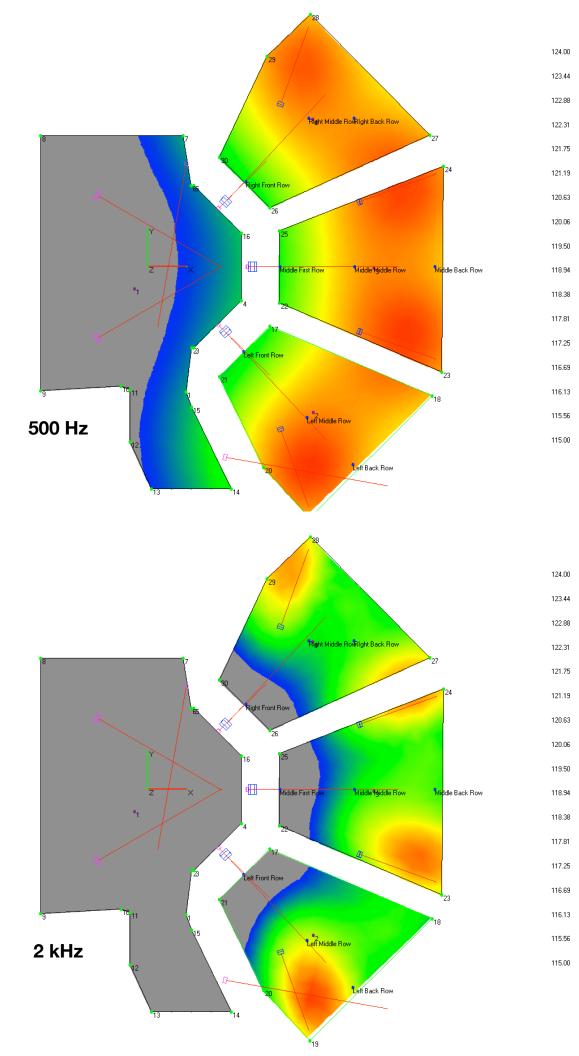

Center (Q7's)

Catwalk (E3's)

| 4.00 |  |
|------|--|
| 3.44 |  |
| 2.88 |  |
| 2.31 |  |
| 1.75 |  |
| 1.19 |  |
| 0.63 |  |
| 0.06 |  |
| 9.50 |  |
| 3.94 |  |
| 3.38 |  |
| 7.81 |  |
| 7.25 |  |
| 6.69 |  |
| 6.13 |  |
| 5.56 |  |
| 5.00 |  |

# Front Fill (E0's)

β

Center (Q7's) + Delay (E3's)

Center (Q7's) + Front Fills (E0's)

| 122.00 |  |
|--------|--|
| 121.44 |  |
| 120.88 |  |
| 120.31 |  |
| 119.75 |  |
| 119.19 |  |
| 118.63 |  |
| 118.06 |  |
| 117.50 |  |
| 116.94 |  |
| 116.38 |  |
| 115.81 |  |
| 115.25 |  |
| 114.69 |  |
| 114.13 |  |
| 113.56 |  |
| 113.00 |  |
|        |  |

| 122.00 |   |
|--------|---|
| 121.44 |   |
| 120.88 |   |
| 120.31 |   |
| 119.75 |   |
| 119.19 | _ |
| 118.63 |   |
| 118.06 |   |
| 117.50 |   |
| 116.94 |   |
| 116.38 |   |
| 115.81 |   |
| 115.25 |   |
| 114.69 |   |
| 114.13 |   |
| 113.56 |   |
| 113.00 |   |
|        |   |

115.00 114.44 113.88

113.31 112.75 112.19 111.63 111.06 110.50

109.94

109.38 108.81 108.25

107.69 107.13

106.56

106.00

HL Front Fill (E3)

<sup>8</sup> <sup>•</sup> <sup>•</sup> <sup>•</sup> <sup>•</sup> <sup>•</sup> <sup>•</sup> <sup>•</sup> <sup>•</sup>

| 15.00 |  |
|-------|--|
| 14.44 |  |
| 13.88 |  |
| 13.31 |  |
| 12.75 |  |
| 12.19 |  |
| 11.63 |  |
| 11.06 |  |
| 10.50 |  |
| 09.94 |  |
| 09.38 |  |
| 08.81 |  |
| 08.25 |  |
| 07.69 |  |
| 07.13 |  |
| 06.56 |  |
| 06.00 |  |
|       |  |

Front Row

Monitors (JF80's)

106.88 105.75 105.19 104.63 104.06 103.50 102.94 102.38 101.25 100.13

# SL Actor Mon (E0)

2 kHz

99.56

99.00