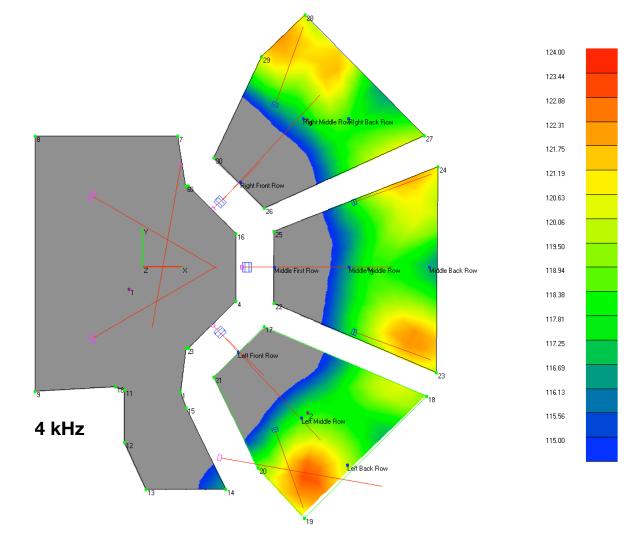

Center (Q7's)

Catwalk (E3's)

| 4.00 |  |
|------|--|
| 3.44 |  |
| 2.88 |  |
| 2.31 |  |
| 1.75 |  |
| 1.19 |  |
| 0.63 |  |
| 0.06 |  |
| 9.50 |  |
| 3.94 |  |
| 3.38 |  |
| 7.81 |  |
| 7.25 |  |
| 6.69 |  |
| 6.13 |  |
| 5.56 |  |
| 5.00 |  |

# Front Fill (E0's)

β

Center (Q7's) + Delay (E3's)

Center (Q7's) + Front Fills (E0's)

| 122.00 |  |
|--------|--|
| 121.44 |  |
| 120.88 |  |
| 120.31 |  |
| 119.75 |  |
| 119.19 |  |
| 118.63 |  |
| 118.06 |  |
| 117.50 |  |
| 116.94 |  |
| 116.38 |  |
| 115.81 |  |
| 115.25 |  |
| 114.69 |  |
| 114.13 |  |
| 113.56 |  |
| 113.00 |  |
|        |  |

| 122.00 |   |
|--------|---|
| 121.44 |   |
| 120.88 |   |
| 120.31 |   |
| 119.75 |   |
| 119.19 | _ |
| 118.63 |   |
| 118.06 |   |
| 117.50 |   |
| 116.94 |   |
| 116.38 |   |
| 115.81 |   |
| 115.25 |   |
| 114.69 |   |
| 114.13 |   |
| 113.56 |   |
| 113.00 |   |
|        |   |

115.00 114.44 113.88

113.31 112.75 112.19 111.63 111.06 110.50

109.94

109.38 108.81 108.25

107.69 107.13

106.56

106.00

HL Front Fill (E3)

<sup>8</sup> <sup>•</sup> <sup>•</sup> <sup>•</sup> <sup>•</sup> <sup>•</sup> <sup>•</sup> <sup>•</sup> <sup>•</sup>

| 15.00 |  |
|-------|--|
| 14.44 |  |
| 13.88 |  |
| 13.31 |  |
| 12.75 |  |
| 12.19 |  |
| 11.63 |  |
| 11.06 |  |
| 10.50 |  |
| 09.94 |  |
| 09.38 |  |
| 08.81 |  |
| 08.25 |  |
| 07.69 |  |
| 07.13 |  |
| 06.56 |  |
| 06.00 |  |
|       |  |

Front Row

Monitors (JF80's)

106.88 105.75 105.19 104.63 104.06 103.50 102.94 102.38 101.25 100.13

# SL Actor Mon (E0)

2 kHz

99.56

99.00