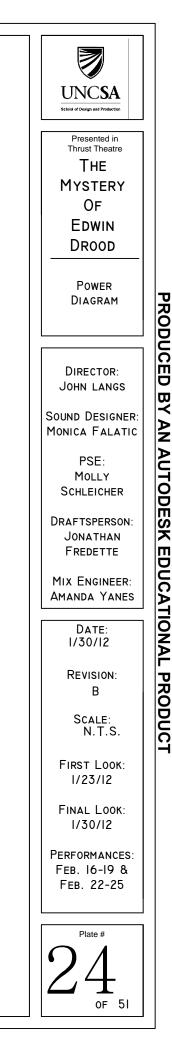

### (Backstage Right)

| SurgeX Power Distro   | 10 |
|-----------------------|----|
| Shure UA 845 Antenna  | 10 |
| Shure UR4D            | 10 |
| Shure UR4D            | 10 |
| Shure UA 845 Antenna  | 10 |
| Shure UR4D            | 10 |
| Shure UR4D            | 1U |
| Empty                 | 1U |
| Shure UR4D            | 1U |
| Shure UR4D            | 10 |
| Grate/Ethernet Switch | 10 |
| HME PRO 850           | 10 |
| Empty                 | 2U |
| Drawer                | 2U |
|                       |    |

### ULX Wireless Rack

(Backstage Right)

| ETA PD8L             |       |           |  |  |  |  |  |
|----------------------|-------|-----------|--|--|--|--|--|
| Shure UA 844 Antenna |       |           |  |  |  |  |  |
| ULX-S                | ULX-S | 10        |  |  |  |  |  |
| ULX-S                | ULX-S | 10        |  |  |  |  |  |
| En                   | npty  | 10        |  |  |  |  |  |
| ULX-S                | ULX-S | 10        |  |  |  |  |  |
| ULX-S                | ULX-S | 10        |  |  |  |  |  |
| Shure UA 845 Antenna |       |           |  |  |  |  |  |
| ULX-S                | ULX-S | <u>1U</u> |  |  |  |  |  |
|                      |       |           |  |  |  |  |  |