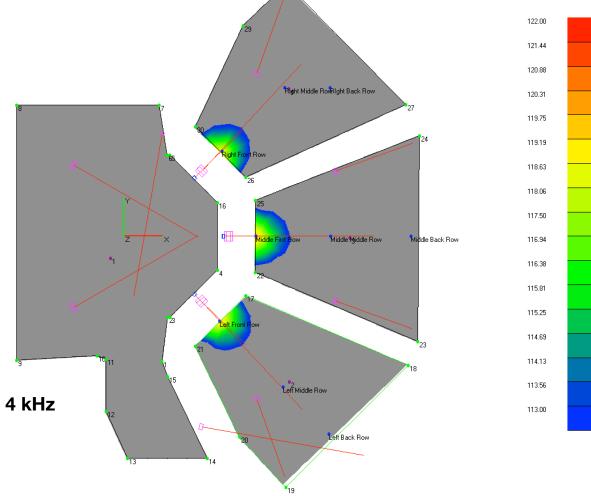

dspeaker cabinet. Either the front or rear threaded inserts on the E3 cabinet can be used depending on how the loudspeaker needs to be mounted (tool required: open-ended spanner or ring spanner 13 mm across flats).

Fixing bolts longer than those supplied must not be used. Longer bolts can punch in the E3/Ci80 threaded inserts breaching the cabinet's air-tight seal.





116.00

115.44

114.88

114.31 113.75

113.19

112.63

112.06

111.50

110.94

110.38

109.81 109.25

108.69

108.13

107.56

107.00



Center (Q7's)









Catwalk (E3's)





| 4.00 |  |
|------|--|
| 3.44 |  |
| 2.88 |  |
| 2.31 |  |
| 1.75 |  |
| 1.19 |  |
| 0.63 |  |
| 0.06 |  |
| 9.50 |  |
| 3.94 |  |
| 3.38 |  |
| 7.81 |  |
| 7.25 |  |
| 6.69 |  |
| 6.13 |  |
| 5.56 |  |
| 5.00 |  |







# Front Fill (E0's)

β







Center (Q7's) + Delay (E3's)







Center (Q7's) + Front Fills (E0's)







| 122.00 |  |
|--------|--|
| 121.44 |  |
| 120.88 |  |
| 120.31 |  |
| 119.75 |  |
| 119.19 |  |
| 118.63 |  |
| 118.06 |  |
| 117.50 |  |
| 116.94 |  |
| 116.38 |  |
| 115.81 |  |
| 115.25 |  |
| 114.69 |  |
| 114.13 |  |
| 113.56 |  |
| 113.00 |  |
|        |  |

| 122.00 |   |
|--------|---|
| 121.44 |   |
| 120.88 |   |
| 120.31 |   |
| 119.75 |   |
| 119.19 | _ |
| 118.63 |   |
| 118.06 |   |
| 117.50 |   |
| 116.94 |   |
| 116.38 |   |
| 115.81 |   |
| 115.25 |   |
| 114.69 |   |
| 114.13 |   |
| 113.56 |   |
| 113.00 |   |
|        |   |





115.00 114.44 113.88

113.31 112.75 112.19 111.63 111.06 110.50

109.94

109.38 108.81 108.25

107.69 107.13

106.56

106.00



HL Front Fill (E3)

<sup>8</sup