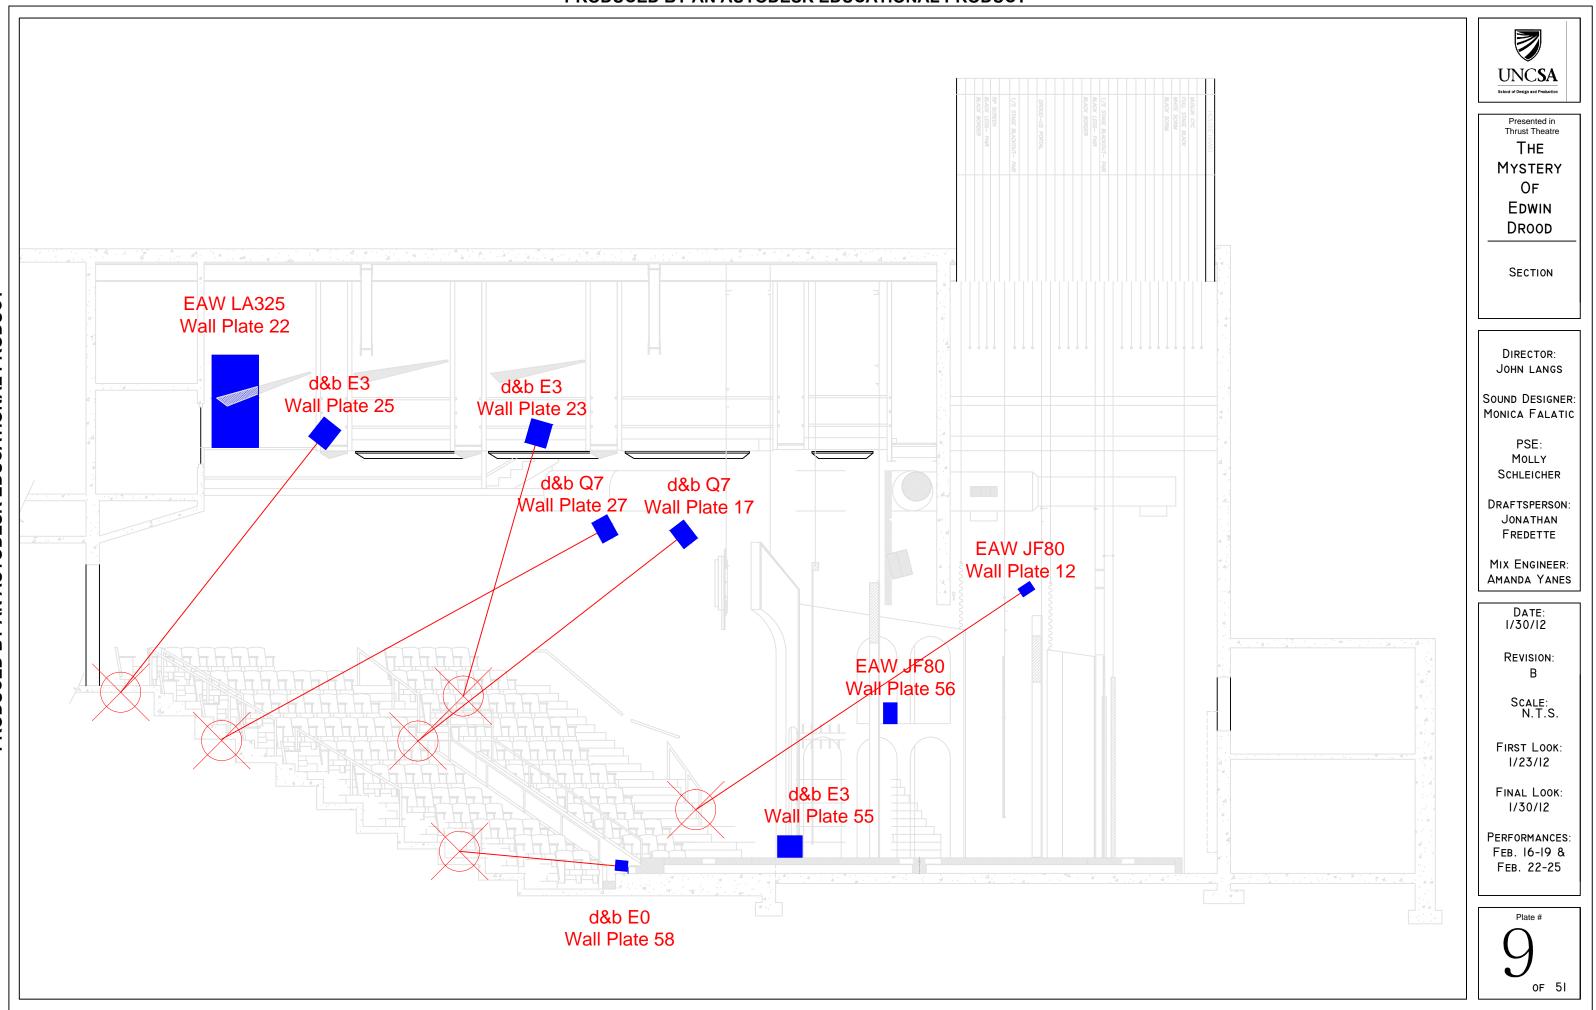

M    | CAT5 Cable | EtherCon M | EtherCon F             | Networking | Shure UR4D |                    |        |         |            |        |    |
|                    | 24     | RJ 45 F | RJ 45 M    | CAT5 Cable | EtherCon M | EtherCon F             | Networking | Shure UR4D |                    |        |         |            |        |    |

d&b E-PAC (F) Remote RJ45 F RJ 45 M CAT5 Cable RJ45 M RJ45 F Remote d&b E-PAC (G) Remote RJ45 F RJ 45 M CAT5 Cable RJ45 F RJ 45 M RJ45 F Remote d&b E-PAC (H) Remote RJ45 F RJ 45 M CAT5 Cable RJ45 F RJ 45 M RJ45 F Remote d&b D12 (D)

d&b D12 (D) Remote RJ45 F RJ 45 M CAT5 Cable RJ45 M RJ45 F Remote d&b D6 (A) Remote RJ45 F RJ 45 M CAT5 Cable RJ45 F RJ45 M RJ45 F Remote d&b D6 (E) Remote RJ45 F RJ 45 M Termination

RJ45 F Remote d&b E-PAC (F)







Equipment Needed: (3) d&b Q7 Weight: 49 lbs. Note: Horn Configuration 75 Horiz; 40 Vert. (6) Safety Cables Note: Safety cable attached to handle (3) d&b Fly Adapters Shackle located in 4th space (3) Catwalk Rigging Plates (6) 3/8" Shackles (3) 3/8" Chain - 6'

Angle: 25 Degrees

Note: All shackles will be moused.







### Z5028 E3/Ci80 Horizontal bracket



E3/Ci80 Horizontal bracket



E3/Ci80 Horizontal bracket assembly



WARNING!

The E3/Ci80 Horizontal bracket enables a single E3 or Ci80 loudspeaker cabinet to be ceiling mounted and set to different vertical angles. Mounted vertically on a wall, the E3/Ci80 Horizontal bracket allows you to vary and set the loudspeaker to almost any horizontal angle and also allows up to 15 of vertical adjustment as detailed below.

The two arms