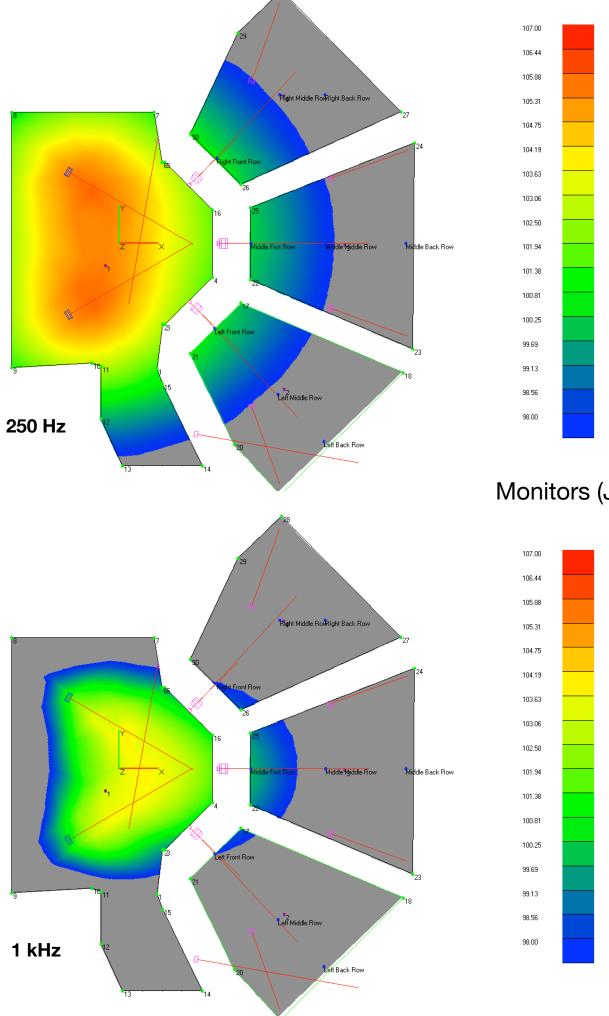

Front Row

Monitors (JF80's)

106.88 105.75 105.19 104.63 104.06 103.50 102.94 102.38 101.25 100.13