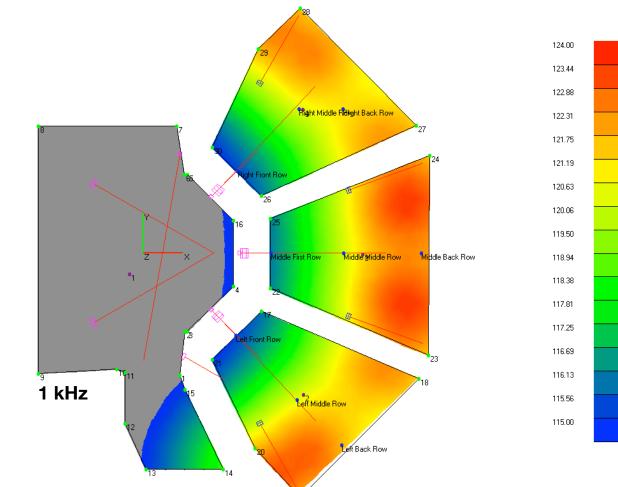

Center (Q7's)

Catwalk (E3's)

| 4.00 |  |
|------|--|
| 3.44 |  |
| 2.88 |  |
| 2.31 |  |
| 1.75 |  |
| 1.19 |  |
| 0.63 |  |
| 0.06 |  |
| 9.50 |  |
| 3.94 |  |
| 3.38 |  |
| 7.81 |  |
| 7.25 |  |
| 6.69 |  |
| 6.13 |  |
| 5.56 |  |
| 5.00 |  |