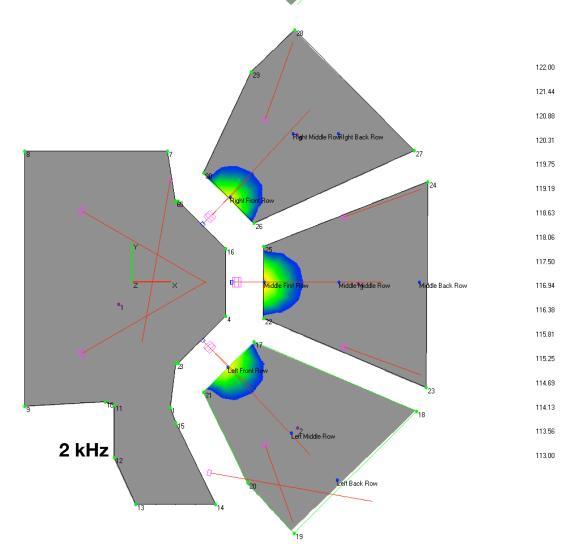

nserts on the E3 or Ci80 loudspeaker cabinet. Either the front or rear threaded inserts on the E3 cabinet can be used depending on how the loudspeaker needs to be mounted (tool required: open-ended spanner or ring spanner 13 mm across flats).

Fixing bolts longer than those supplied must not be used. Longer bolts can punch in the E3/Ci80 threaded inserts breaching the cabinet's air-tight seal.





116.00

115.44

114.88

114.31 113.75

113.19

112.63

112.06

111.50

110.94

110.38

109.81 109.25

108.69

108.13

107.56

107.00



Center (Q7's)









Catwalk (E3's)





| 4.00 |  |
|------|--|
| 3.44 |  |
| 2.88 |  |
| 2.31 |  |
| 1.75 |  |
| 1.19 |  |
| 0.63 |  |
| 0.06 |  |
| 9.50 |  |
| 3.94 |  |
| 3.38 |  |
| 7.81 |  |
| 7.25 |  |
| 6.69 |  |
| 6.13 |  |
| 5.56 |  |
| 5.00 |  |







# Front Fill (E0's)

β







Center (Q7's) + Delay (E3's)







Center (Q7's) + Front Fills (E0's)







| 122.00 |  |
|--------|--|
| 121.44 |  |
| 120.88 |  |
| 120.31 |  |
| 119.75 |  |
| 119.19 |  |
| 118.63 |  |
| 118.06 |  |
| 117.50 |  |
| 116.94 |  |
| 116.38 |  |
| 115.81 |  |
| 115.25 |  |
| 114.69 |  |
| 114.13 |  |
| 113.56 |  |
| 113.00 |  |
|        |  |

| 122.00 |   |
|--------|---|
| 121.44 |   |
| 120.88 |   |
| 120.31 |   |
| 119.75 |   |
| 119.19 | _ |
| 118.63 |   |
| 118.06 |   |
| 117.50 |   |
| 116.94 |   |
| 116.38 |   |
| 115.81 |   |
| 115.25 |   |
| 114.69 |   |
| 114.13 |   |
| 113.56 |   |
| 113.00 |   |
|        |   |





115.00 114.44 113.88

113.31 112.75 112.19 111.63 111.06 110.50

109.94

109.38 108.81 108.25

107.69 107.13

106.56

106.00



HL