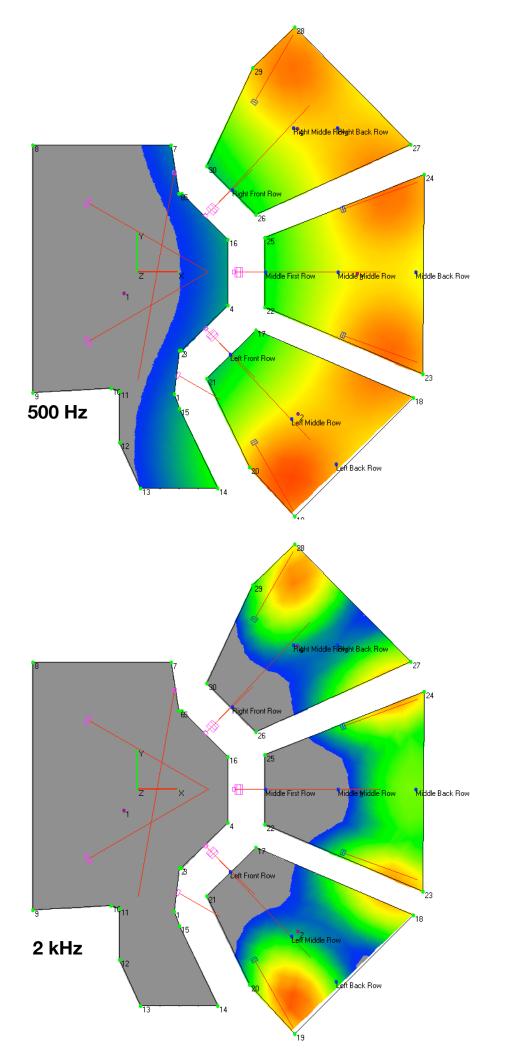

Center (Q7's)

Catwalk (E3's)

| 4.00 |  |
|------|--|
| 3.44 |  |
| 2.88 |  |
| 2.31 |  |
| 1.75 |  |
| 1.19 |  |
| 0.63 |  |
| 0.06 |  |
| 9.50 |  |
| 3.94 |  |
| 3.38 |  |
| 7.81 |  |
| 7.25 |  |
| 6.69 |  |
| 6.13 |  |
| 5.56 |  |
| 5.00 |  |