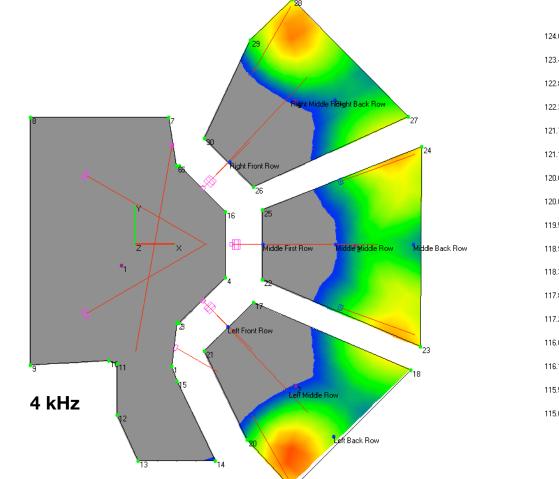

sembly

The E3/Ci80 Horizontal bracket is supplied complete with M8x25 hex head bolts [2], shakeproof [3], plain [4], and rubber washers [5]. These are used to bolt and secure the frame to the top and bottom M8 threaded inserts on the E3 or Ci80 loudspeaker cabinet. Either the front or rear threaded inserts on the E3 cabinet can be used depending on how the loudspeaker needs to be mounted (tool required: open-ended spanner or ring spanner 13 mm across flats).

Fixing bolts longer than those supplied must not be used. Longer bolts can punch in the E3/Ci80 threaded inserts breaching the cabinet's air-tight seal.





116.00

115.44

114.88

114.31 113.75

113.19

112.63

112.06

111.50

110.94

110.38

109.81 109.25

108.69

108.13

107.56

107.00



Center (Q7's)









Catwalk (E3's)





| 4.00 |  |
|------|--|
| 3.44 |  |
| 2.88 |  |
| 2.31 |  |
| 1.75 |  |
| 1.19 |  |
| 0.63 |  |
| 0.06 |  |
| 9.50 |  |
| 3.94 |  |
| 3.38 |  |
| 7.81 |  |
| 7.25 |  |
| 6.69 |  |
| 6.13 |  |
| 5.56 |  |
| 5.00 |  |







# Front Fill (E0's)

β







Center (Q7's) + Delay (E3's)







Center (Q7's) + Front Fills (E0's)







| 122.00 |  |
|--------|--|
| 121.44 |  |
| 120.88 |  |
| 120.31 |  |
| 119.75 |  |
| 119.19 |  |
| 118.63 |  |
| 118.06 |  |
| 117.50 |  |
| 116.94 |  |
| 116.38 |  |
| 115.81 |  |
| 115.25 |  |
| 114.69 |  |
| 114.13 |  |
| 113.56 |  |
| 113.00 |  |
|        |  |

| 122.00 |   |
|--------|---|
| 121.44 |   |
| 120.88 |   |
| 120.31 |   |
| 119.75 |   |
| 119.19 | _ |
| 118.63 |   |
| 118.06 |   |
| 117.50 |   |
| 116.94 |   |
| 116.38 |   |
| 115.81 |   |
| 115