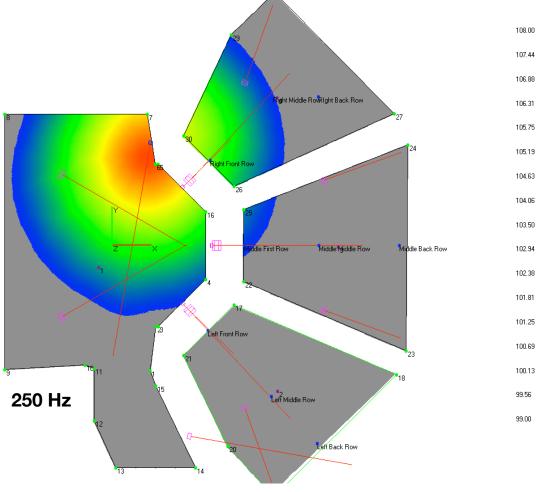

120.88 |   |
| 120.31 |   |
| 119.75 |   |
| 119.19 | _ |
| 118.63 |   |
| 118.06 |   |
| 117.50 |   |
| 116.94 |   |
| 116.38 |   |
| 115.81 |   |
| 115.25 |   |
| 114.69 |   |
| 114.13 |   |
| 113.56 |   |
| 113.00 |   |
|        |   |





115.00 114.44 113.88

113.31 112.75 112.19 111.63 111.06 110.50

109.94

109.38 108.81 108.25

107.69 107.13

106.56

106.00



HL Front Fill (E3)

<sup>8</sup> <sup>•</sup> <sup>•</sup> <sup>•</sup> <sup>•</sup> <sup>•</sup> <sup>•</sup> <sup>•</sup> <sup>•</sup>



| 15.00 |  |
|-------|--|
| 14.44 |  |
| 13.88 |  |
| 13.31 |  |
| 12.75 |  |
| 12.19 |  |
| 11.63 |  |
| 11.06 |  |
| 10.50 |  |
| 09.94 |  |
| 09.38 |  |
| 08.81 |  |
| 08.25 |  |
| 07.69 |  |
| 07.13 |  |
| 06.56 |  |
| 06.00 |  |
|       |  |

Front Row





Monitors (JF80's)











106.88 105.75 105.19 104.63 104.06 103.50 102.94 102.38 101.25 100.13



# SL Actor Mon (E0)

2 kHz





99.56

99.00

### **Top Level System Definition**

| Cabinet/Cluster     | Nominal<br>SPL | Peak<br>SPL | Headroom | Power(Av/Pk)                                  | Mass  |
|---------------------|----------------|-------------|----------|-----------------------------------------------|-------|
| Total for<br>System |                |             |          | 331,276,400,000,000.0/3,312,764,000,000,000.0 | 298.5 |

| Cabinet/Cluster        | Nominal<br>SPL | Peak<br>SPL | Headroom | Power(Av/Pk)                               | Mass |
|------------------------|----------------|-------------|----------|--------------------------------------------|------|
| Center                 | 133.