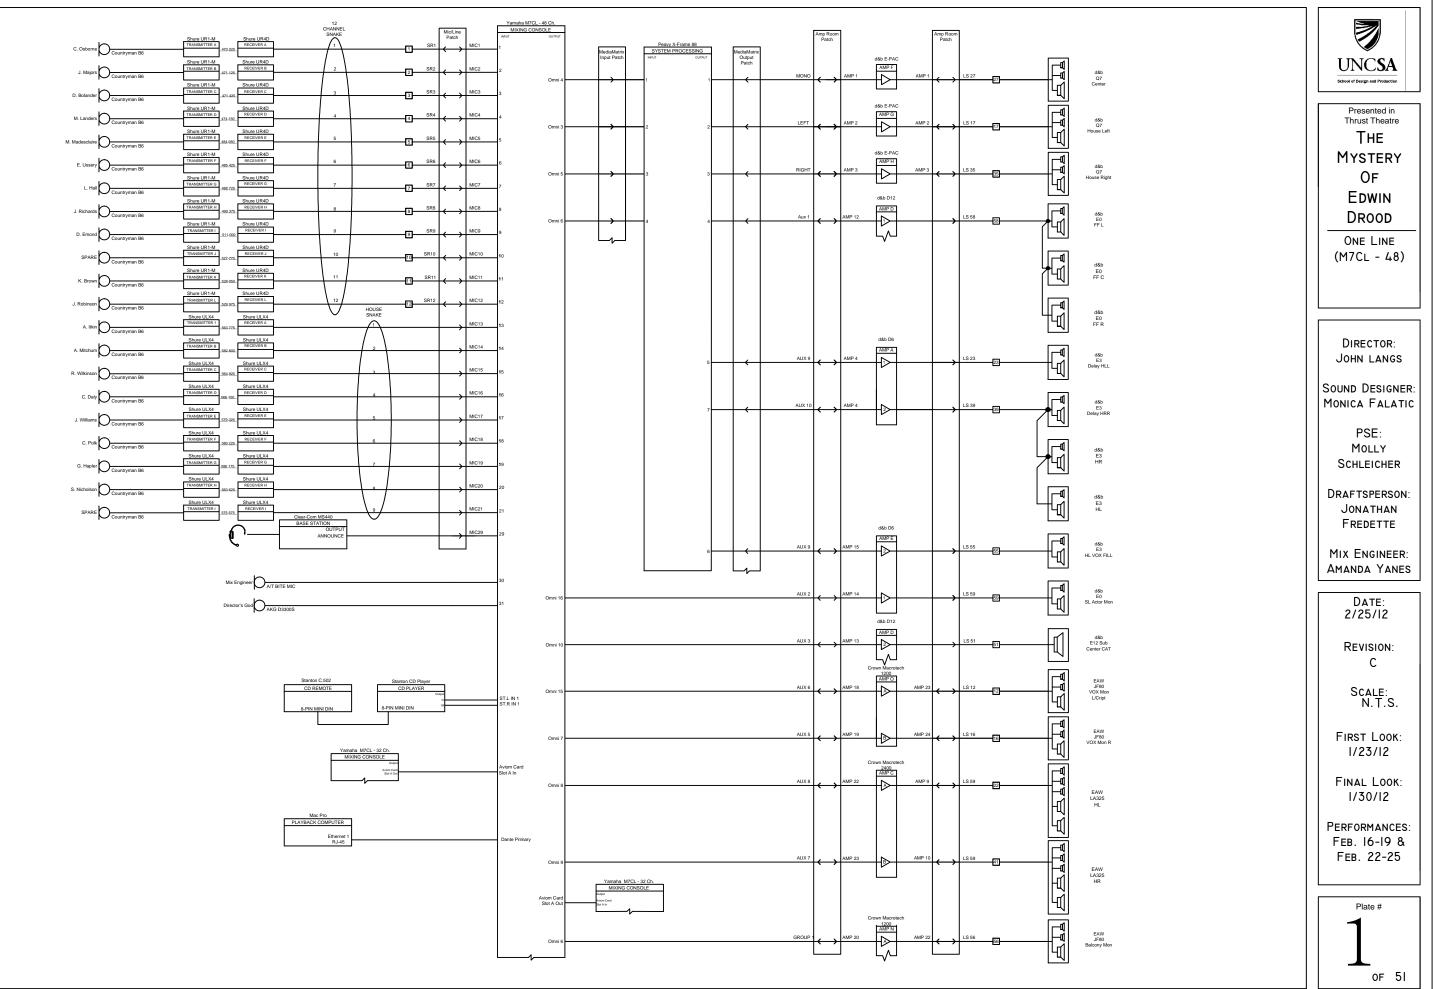

### PRODUCED BY AN AUTODESK EDUCATIONAL PRODUCT

PRODUCED

| Charles Osborne            | Countryman B6   | Cable              | TA-4 F             | TA-4 M | UR1M Transmitter                          | A        | 470.125                | А     |                   | Output XLR M XLR F |               | 1 XLR M     | XLR F      | Wall Pla      | te 1 Ho | ouse Wire SR 1  |            | XLR M | (LR F Pato | h Cable | LR M    | LR F |                           | Mic 1          | House Wire | Mic 1             | XLR M          | XLR F          | Input 1        |                         |
|----------------------------|-----------------|--------------------|--------------------|--------|-------------------------------------------|----------|------------------------|-------|-------------------|--------------------|---------------|-------------|------------|---------------|---------|-----------------|------------|-------|------------|---------|---------|------|---------------------------|----------------|------------|-------------------|----------------|----------------|----------------|-------------------------|
| Scott Nicholson            | Countryman B6   | Cable              | TA-4 F             | TA-4 M | UR1M Transmitter                          | В        | 526.025                | В     | Toriad necesser   | Output XLR M XLR F | 2             | 2 XLR M     | XLR F      | Wall Pla      | te 2 Ho | ouse Wire SR 2  |            | XLR M | (LR F Pato | h Cable | LR M    | LR F |                           | Mic 2          | House Wire | Mic 2             | XLR M          | XLR F          | Input 2        |                         |
| Drew Bolander              | Countryman B6   | Cable              | TA-4 F             | TA-4 M | UR1M Transmitter                          | С        | 476.725                | С     | - UR4D Receiver   | Output XLR M XLR F | 3             | 3 XLR M     | XLR F      | Wall Pla      | te 3 Ho | ouse Wire SR 3  |            | XLR M | (LR F Pato | h Cable | LR M    | LR F |                           | Mic 3          | House Wire | Mic 3             | XLR M          | XLR F          | Input 3        |                         |
| Maddie Landers             | Countryman B6   | Cable              | TA-4 F             | TA-4 M | UR1M Transmitter                          | D        | 522.725                | D     | TON4D Necelver    | Output XLR M XLR F | 4             | 4 XLR M     | XLR F      | Wall Pla      | te 4 Ho | ouse Wire SR 4  |            | XLR M | (LR F Pato | h Cable | LR M    | LR F |                           | Mic 4          | House Wire | Mic 4             | XLR M          | XLR F          | Input 4        |                         |
| Marine Madesclair          | e Countryman B6 | Cable              | TA-4 F             | TA-4 M | UR1M Transmitter                          | E        | 513.700                | Е     | - UR4D Receiver   | Output XLR M XLR F | 5             | 5 XLR M     | XLR F      | Wall Pla      | te 5 Ho | ouse Wire SR 5  |            | XLR M | (LR F Pato | h Cable | LR M    | LR F |                           | Mic 5          | House Wire | Mic 5             | XLR M          | XLR F          | Input 5        |                         |
| Emily Ussery               | Countryman B6   | Cable              | TA-4 F             | TA-4 M | UR1M Transmitter                          | F        | 482.125                | F     | Toria Diffecenter | Output XLR M XLR F | 6 12 Ch. Spak | 6 XLR M     | XLR F      | Wall Pla      | te 6 Ho | ouse Wire SR 6  |            | XLR M | (LR F Pato | h Cable | LR M    | LR F |                           | Mic 6          | House Wire | Mic 6             | XLR M          | XLR F          | Input 6        |                         |
| Laura Hall                 | Countryman B6   | Cable              | TA-4 F             | TA-4 M | UR1M Transmitter                          | G        | 507.300                | G     | - UR4D Receiver   | Output XLR M XLR F | 7             | 7 XLR M     | XLR F      | Wall Pla      | te 7 Ho | ouse Wire SR 7  | Patch Bay  | XLR M | (LR F Pato | h Cable | LR M    | LR F |                           | Mic 7          | House Wire | Mic 7             | XLR M          | XLR F          | Input 7        |                         |
| Jessica Richards           | Countryman B6   | Cable              | TA-4 F             | TA-4 M | UR1M Transmitter                          | н        | 482.700                | Н     | Toria Diffecenter | Output XLR M XLR F | 8             | 8 XLR M     | XLR F      | Wall Pla      | te 8 Ho | ouse Wire SR 8  |            | XLR M | (LR F Pato | h Cable | LR M    | LR F |                           | Mic 8          | House Wire | Mic 8             | XLR M          | XLR F          | Input 8        |                         |
| Daniel Emond               | Countryman B6   | Cable              | TA-4 F             | TA-4 M | UR1M Transmitter                          | 1        | 478.950                | 1     | - UR4D Receiver   | Output XLR M XLR F | 9             | 9 XLR M     | XLR F      | Wall Pla      | te 9 Ho | ouse Wire SR 9  |            | XLR M | (LR F Pato | h Cable | LR M    | LR F |                           | Mic 9          | House Wire | Mic 9             | XLR M          | XLR F          | Input 9        |                         |
| SPARE                      | Countryman B6   | Cable              | TA-4 F             | TA-4 M | UR1M Transmitter                          | J        | 526.025                | J     | Toria Diffecenter | Output XLR M XLR F | 10            | 10 XLR M    | XLR F      | Wall Pla      | e 10 Ho | ouse Wire SR 10 |            | XLR M | (LR F Pato | h Cable | LR M    | LR F |                           | Mic 10         | House Wire | Mic 10            | XLR M          | XLR F          | Input 10       |                         |
| Kacie Brown                | Countryman B6   | Cable              | TA-4 F             | TA-4 M | UR1M Transmitter                          | К        | 489.000                | К     | - UR4D Receiver   | Output XLR M XLR F | 11            | 11 XLR M    | XLR F      | Wall Pla      | e 11 Ho | ouse Wire SR 11 |            | XLR M | (LR F Pato | h Cable | LR M    | LR F |                           | Mic 11         | House Wire | Mic 11            | XLR M          | XLR F          | Input 11       |                         |
| Jackie Robinson            | Countryman B6   | Cable              | TA-4 F             | TA-4 M | UR1M Transmitter                          | L        | 487.100                | L     | Toria Diffecenter | Output XLR M XLR F | 12            | 12 XLR M    | XLR F      | Wall Pla      | e 12 Ho | ouse Wire SR 12 |            | XLR M | (LR F Pato | h Cable | LR M    | LR F | Mic/Line                  | Mic 12         | House Wire | Mic 12            | XLR M          | XLR F          | Input 12       |                         |
| Ari Itkin                  | Countryman B6   | Cable              | TA-4 F             | TA-4 M | ULX Transmitter (J1)                      | 1        | 563.775                | 1     | ULX Receiver      | Output XLR M XLR F | 1             |             |            |               |         |                 |            |       |            | 1       | LR M    | LR F | Patch Bay                 | Mic 13         | House Wire | Mic 13            | XLR M          | XLR F          | Input 13       |                         |
| Aaron Mitchum              | Countryman B6   | Cable              | TA-4 F             | TA-4 M | ULX Transmitter (J1)                      | 2        | 582.800                | 2     | ULX Receiver      | Output XLR M XLR F | 2             |             |            |               |         |                 |            |       |            | 2       | LR M    | LR F |                           | Mic 14         | House Wire | Mic 14            | XLR M          | XLR F          | Input 14       |                         |
| Romolo Wilkinsor           | Countryman B6   | Cable              | TA-4 F             | TA-4 M | ULX Transmitter (J1)                      | 3        | 564.925                | 3     | ULX Receiver      | Output XLR M XLR F | 3             |             |            |               |         |                 |            |       |            | 3       | LR M    | LR F |                           | Mic 15         | House Wire | Mic 15            | XLR M          | XLR F          | Input 15       | V                       |
| Christian Daly             | Countryman B6   | Cable              | TA-4 F             | TA-4 M | ULX Transmitter (J1)                      | 4        | 566.150                | 4     | ULX Receiver      | Output XLR M XLR F | 4             |             |            |               |         |                 |            |       |            | 4       | LR M    | LR F |                           | Mic 16         | House Wire | Mic 16            | XLR M          | XLR F          | Input 16       | Yamaha M7CL<br>48 Ch. * |
| Jamar Williams             | Countryman B6   | Cable              | TA-4 F             | TA-4 M | ULX Transmitter (J1)                      | 5        | 579.325                | 5     | ULX Receiver      | Output XLR M XLR F | 5             |             |            |               |         |                 |            |       |            | 5       | LR M    | LR F |                           | Mic 17         | House Wire | Mic 17            | XLR M          | XLR F          | Input 17       |                         |
| Chesley Polk               | Countryman B6   | Cable              | TA-4 F             | TA-4 M | ULX Transmitter (J1)                      | 6        | 580.225                | 6     | ULX Receiver      | Output XLR M XLR F | 6             |             |            | House S       | nake    |                 |            |       |            | 6       | LR M    | LR F |                           | Mic 18         | House Wire | Mic 18            | XLR M          | XLR F          | Input 18       |                         |
| Gus Halper                 | Countryman B6   | Cable              | TA-4 F             | TA-4 M | ULX Transmitter (J1)                      | 7        | 586.175                | 7     | ULX Receiver      | Output XLR M XLR F | 7             |             |            |               |         |                 |            |       |            | 7       | LR M    | LR F |                           | Mic 19         | House Wire | Mic 19            | XLR M          | XLR F          | Input 19       |                         |
| Jonathan Majors            | Countryman B6   | Cable              | TA-4 F             | TA-4 M | ULX Transmitter (J1)                      | 8        | 563.625                | 8     | ULX Receiver      | Output XLR M XLR F | 8             |             |            |               |         |                 |            |       |            | 8       | LR M    | LR F |                           | Mic 20         | House Wire | Mic 20            | XLR M          | XLR F          | Input 20       |                         |
| SPARE                      | Countryman B6   | Cable              | TA-4 F             | TA-4 M | ULX Transmitter (J1)                      | 9        | 575.575                | 9     | ULX Receiver      | Output XLR M XLR F | 9             |             |            |               |         |                 |            |       |            | 9       | LR M    | LR F |                           | Mic 21         | House Wire | Mic 21            | XLR M          | XLR F          | Input 21       |                         |
| Stanton C.502 CE<br>Remote | Remote Out      | 8-Pin<br>MiniDin F | 8-Pin<br>MiniDin M | Cable  | 8-Pin 8-Pin<br>MiniDin M MiniDin F Remote | e In Sta | anton C<br>02 CD L Out | RCA M | RCA F             | Cable XLR M XLR F  | 11            |             |            |               |         |                 |            |       |            | 11      | LR M    | LR F |                           | Mic 22         | House Wire | Mic 22            | XLR M          | XLR F          | In St 1 L      |                         |
|                            |                 |                    |                    |        |                                           | F        | Player R Out           | RCA M | RCA F             | Cable XLR M XLR F  | 12            |             |            |               |         |                 |            |       |            | 12      | LR M    | LR F |                           | Mic 23         | House Wire | Mic 23            | XLR M          | XLR F          | In St 1 R      |                         |
|                            |                 |                    |                    |        |                                           |          |                        |       |                   | SM Headset         | Cable         | XLR F XLR M | ClearCom M | 1S440 Announc | Out     | XLR F XLR M     | Turnaround | XLR M | (LR F      | able    | LR M    | LR F |                           | Mic 29         | House Wire | Mic 29            | XLR M          | XLR F          | Input 29       |                         |
|                            |                 |                    |                    |        |                                           |          |                        |       |                   |                    |               |             |            |               |         |                 |            |       |            |         |         |      |                           |                |            |                   |                |                |                |                         |
|                            |                 |                    |                    |        |                                           |          |                        |       |                   |                    |               |             |            |               |         |                 |            |       |            |         |         | 5    | AT Bite Mic<br>AKG D3300S | XLR M<br>XLR M | XLR F      | Cable<br>Cable    | XLR M<br>XLR M | XLR F<br>XLR F | TB<br>Input 31 |                         |
|                            |                 |                    |                    |        |                                           |          |                        |       |                   |                    |               |             |            |               |         |                 |            |       |            |         | Dire    |      | ANG D33005                |                | I ALR F    | Cable             | ALK M          | ALR F          | input 31       |                         |
|                            |                 |                    |                    |        |                                           |          |                        |       |                   |                    |               |             |            |               |         |                 |            |       |            | ſ       | M7CL 32 | Ch.* | Aviom A                   | EtherCon F     | EtherCon M | Ethernet          | EtherCon M     | EtherCon F     | Aviom A        |                         |
|                            |                 |                    |                    |        |                                           |          |                        |       |                   |                    |               |             |            |               |         |                 |            |       |            | ŀ       | MacF    | 70   | Ethernet 1                | RJ-45 M        | RJ-45 F    | Cable<br>Ethernet | RJ-45 F        |                | Dante          |                         |
|                            |                 |                    |                    |        |                                           |          |                        |       |                   |                    |               |             |            |               |         |                 |            |       |            | L       |         |      |                           |                |            | Cable             |                |                | Primary        |                         |

|                       | Omni Out 6 XLR M XLR F Group 1     |                           |                             |                      |                            |               |                                            |                |                  | Group 1 X | (LR M | XLR F Patch Cable XLR M XLR F Amp | 20                 |        | XLR M XLR F |             | n Macrotech<br>200 (N) |
|-----------------------|------------------------------------|---------------------------|-----------------------------|----------------------|----------------------------|---------------|--------------------------------------------|----------------|------------------|-----------|-------|-----------------------------------|--------------------|--------|-------------|-------------|------------------------|
|                       | Omni Out 15 XLR M XLR F Aux 2      |                           |                             |                      |                            |               |                                            |                |                  | Aux 2 X   | (LR M | XLR F Patch Cable XLR M XLR F Amp | 8                  |        | XLR M XLR F |             | Macrotech              |
|                       | Omni Out 7 XLR M XLR F Aux 3       |                           |                             |                      | Harra Orala                |               |                                            |                |                  | Aux 3 X   | (LR M | XLR F Patch Cable XLR M XLR F Amp | 9                  |        | XLR M XLR F | In B 12     | 200 (O)                |
|                       | Omni Out 8 XLR M XLR F Aux 6       |                           |                             |                      | House Snake                |               |                                            |                |                  | Aux 6 X   | (LR M | XLR F Patch Cable XLR M XLR F Amp | 2                  |        | XLR M XLR F |             | Macrotech              |
|                       | Omni Out 9 XLR M XLR F Aux 5       |                           |                             |                      |                            |               |                                            |                |                  | Aux 5 X   | (LR M | XLR F Patch Cable XLR M XLR F Amp | 3                  |        | XLR M XLR F | In B 24     | 400 (C)                |
|                       | Omni Out 16 XLR M XLR F Aux 8      |                           |                             |                      |                            |               |                                            |                | [                | Aux 8 X   | (LR M | XLR F Patch Cable XLR M XLR F Amp |                    |        | XLR M XLR F | Input 1 d&b | b D6 (E) *             |
| Yamaha M7Cl<br>48 Ch. | Omni Out 10 XLR M XLR F Aux 7      |                           |                             |                      |                            |               |                                            |                | Booth<br>atchbay | Aux 7 X   | (LR M | XLR F Patch Cable XLR M XLR F Amp | 3 Booth<br>Patchba |        | XLR M XLR F | Input 2     | b D12 (D)              |
| 40 011.               | Omni Out 4 XLR M XLR F Cable XLR   | M XLR F In 1              | Cable Pheoenix-M Pheoenix-F |                      | Pheonix-F Pheoenix-M Cable |               | Out 4 XLR M XLR F Cable XLR M XLR F Aux 4  | ľ              | atcribay         | Aux 4 X   | (LR M | XLR F Patch Cable XLR M XLR F Amp | 2                  | y wire | XLR M XLR F | Input 1     | ) D12 (D)              |
|                       | Omni Out 3 XLR M XLR F Cable XLR   | M XLR F In 2 MediaMatrix  | Cable Pheoenix-M Pheoenix-F |                      | Pheonix-F Pheoenix-M Cable |               | Out 1 XLR M XLR F Cable XLR M XLR F Mono   |                |                  | Mono X    | (LR M | XLR F Patch Cable XLR M XLR F Amp | 1                  |        | XLR M XLR F | Input d&b I | E-PAC (F)              |
|                       | Omni Out 11 XLR M XLR F Cable XLR  | M XLR F In 3 Input Patch* | Cable Pheoenix-M Pheoenix-F | Descriv              | Pheonix-F Pheoenix-M Cable |               | Out 2 XLR M XLR F Cable XLR M XLR F Left   |                |                  | Left X    | (LR M | XLR F Patch Cable XLR M XLR F Amp | 2                  |        | XLR M XLR F | Input d&b E | E-PAC (G)              |
|                       | Omni Out 2 XLR M XLR F Cable XLR I | M XLR F In 4              | Cable Pheoenix-M Pheoenix-F | Peavy X-<br>Frame 88 | Pheonix-F Pheoenix-M Cable | Output Patch  | Out 3 XLR M XLR F Cable XLR M XLR F Right  | House<br>Snake | [                | Right X   | (LR M | XLR F Patch Cable XLR M XLR F Amp | 3                  |        | XLR M XLR F | Input d&b E | E-PAC (H)              |
|                       |                                    |                           |                             | Traine oo            | Pheonix-F Pheoenix-M Cable | output r ator | Out 5 XLR M XLR F Cable XLR M XLR F Aux 9  | Onarce         |                  | Aux 9 X   | (LR M | XLR F Patch Cable XLR M XLR F Amp | 4                  |        | XLR M XLR F | Input 1 di  | i&b D6                 |
|                       |                                    |                           |                             |                      | Pheonix-F Pheoenix-M Cable |               | Out 6 XLR M XLR F Cable XLR M XLR F Aux 10 |                | [                | Aux 10 X  | (LR M | XLR F Patch Cable XLR M XLR F Amp | 5                  |        | XLR M XLR F | Input 2     | (A)                    |
|                       |                                    |                           |                             |                      | Pheonix-F Pheoenix-M Cable |               | Out 7 XLR M XLR F Cable XLR M XLR F Aux 1  |                |                  | Aux 1 X   | KLR M | XLR F Patch Cable XLR M XLR F Amp | 5                  |        | XLR M XLR F | Input 2 d&b | b D6 (E) *             |

4

| Crown Macrotech<br>1200 (N) | Out A    | Binding Post | Banana Plug |                   |                        | 1 .    |            |        | Patch Cable  |        |        |       |      |       | LS Plate 56 | NL4 MP | NL4 FC | Cable | NL4 FC | NL4 MP | JF80       | SR Balcony         |          |        |        |            |            |
|-----------------------------|----------|--------------|-------------|-------------------|------------------------|--------|------------|--------|--------------|--------|--------|-------|------|-------|-------------|--------|--------|-------|--------|--------|------------|--------------------|----------|--------|--------|------------|------------|
| Crown Macrotech             | Out A    | Binding Post | Banana Plug | ]                 | Amp Room               | Amp 23 | NL4 MP     | NL4 FC | Patch Cable  | NL4 FC | NL4 MP | LS 12 |      |       | LS Plate 12 | NL4 MP | NL4 FC | Cable | NL4 FC | NL4 MP | JF80       | SROS Monitor       |          |        |        |            |            |
| 1200 (O)                    | Out B    | Binding Post | Banana Plug |                   |                        |        | NL4 MP     |        | Patch Cable  |        |        |       |      |       | LS Plate 11 | NL4 MP | NL4 FC | Cable | NL4 FC | NL4 MP | JF80       | SLOS Monitor/Cript |          |        |        |            |            |
| Crown Macrotech             | Out A    | Binding Post | Banana Plug |                   |                        | Amp 9  | NL4 MP     | NL4 FC | Patch Cable  | NL4 FC | NL4 MP | LS 22 | ]    |       | LS Plate 22 | NL4 MP | NL4 FC | Cable | NL4 FC | NL4 MP | EAW LA325  | SFX L              |          |        |        |            |            |
| 2400 (C)                    | Out B    | Binding Post | Banana Plug |                   |                        | Amp 10 | NL4 MP     | NL4 FC | Patch Cable  | NL4 FC | NL4 MP | LS 41 |      |       | LS Plate 41 | NL4 MP | NL4 FC | Cable | NL4 FC | NL4 MP | EAW LA325  | SFX R              |          |        |        |            |            |
| d&b D6 (E) *                | Output 1 | NL4 MP       | NL4 FC      |                   |                        | Cab    |            |        |              | NL4 FC |        |       |      |       | LS Plate 59 | NL4 MP | NL4 FC | Cable | NL4 FC | NL4 MP | d&b E0     | SL Actor Mon,      |          |        |        |            |            |
| d&b D12 (D)                 | Output 2 | NL4 MP       | NL4 FC      | 2+/2- Cable 1+/1- | NL4 FC                 | NL4 MX | NL4 Barrel | NL4 MX | NL4 FC Cable | NL4 FC | NL4 MP | LS 49 | Room | House | LS Plate 49 | NL4 MP | NL4 FC | Cable | NL4 FC | NL4 MX | NL4 Barrel | NL4 MX 1+/1- Cal   | Je 2+/2- | NL4 FC | NL4 MP | d&b E12-Su | b Sub      |
|                             | Output 1 | NL4 MP       | NL4 FC      |                   |                        | Cab    | е          |        |              | NL4 FC | NL4 MP | LS 58 | Bav  | VVIIC | LS Plate 58 | NL4 MP | NL4 FC | Cable | NL4 FC | NL4 MP | d&b E0     | SL FF NL4 MP       | NL4 FC   | Cable  | NL4 FC | NL4 MP     | d&b E0 C   |
| d&b E-PAC (F)               | Output   | NL4 MP       | NL4 FC      |                   | A                      | Amp 1  | NL4 MP     | NL4 FC | Patch Cable  |        |        |       |      |       | LS Plate 27 | NL4 MP | NL4 FC | Cable | NL4 FC | NL4 MP | d&b Q7     | Center Cluster     |          |        |        |            |            |
| d&b E-PAC (G)               | Output   | NL4 MP       | NL4 FC      |                   | Amp Room<br>Patch Bay* | Amp 2  | NL4 MP     | NL4 FC | Patch Cable  | NL4 FC | NL4 MP | LS 17 |      |       | LS Plate 17 | NL4 MP | NL4 FC | Cable | NL4 FC | NL4 MP | d&b Q7     | House L            |          |        |        |            |            |
| d&b E-PAC (H)               | Output   | NL4 MP       | NL4 FC      |                   | T aton Day             | Amp 3  | NL4 MP     | NL4 FC | Patch Cable  | NL4 FC | NL4 MP | LS 35 |      |       | LS Plate 35 | NL4 MP | NL4 FC | Cable | NL4 FC | NL4 MP | d&b Q7     | House R            |          |        |        |            |            |
| d&b D6                      | Output 1 | NL4 MP       | NL4 FC      |                   |                        | Cab    | е          |        |              | NL4 FC | NL4 MP | LS 23 |      |       | LS Plate 23 | NL4 MP | NL4 FC | Cable | NL4 FC | NL4 MP | d&b E3     | HLL Delay          |          |        |        |            |            |
| (A)                         | Output 2 | NL4 MP       | NL4 FC      |                   |                        | Cab    | е          |        |              | NL4 FC | NL4 MP | LS 39 |      |       | LS Plate 39 | NL4 MP | NL4 FC | Cable | NL4 FC | NL4 MP | d&b E3     | HRR Delay          | NL4 MF   | NL4 FC | Cable  | NL4 FC     | NL4 MP d&l |
| d&b D6 (E) *                | Output 2 | NL4 MP       | NL4 FC      |                   |                        | Cab    | е          |        |              | NL4 FC | NL4 MP | LS 55 |      |       | LS Plate 55 | NL4 MP | NL4 FC | Cable | NL4 FC | NL4 MP | d&b E3     | HL Vox Fill        |          |        |        |            |            |

b C FF NL4 MP NL4 FC Cable NL4 FC NL4 MP d&b E0 SR FF

d&b E3 HL Delay NL4 MP NL4 FC Cable NL4 FC NL4 MP d&b E3 HR Delay

| Kavad      | Kauhaard     | Left Out   | RCA F     | RCA M       |       |             |           |               | Cable              |            |           |                      |       | XLR M | XLR F | Input 1  |  |  |  |  |  |  |
|------------|--------------|------------|-----------|-------------|-------|-------------|-----------|---------------|--------------------|------------|-----------|----------------------|-------|-------|-------|----------|--|--|--|--|--|--|
| Keys 1     | Keyboard     | Right Out  | RCA F     | RCA M       |       |             |           |               | Cable              |            |           |                      |       | XLR M | XLR F | Input 2  |  |  |  |  |  |  |
| Keys 2     | Keyboard     | Mono Out   | 1/4" TS F | 1/4" TS M   | Cable | 1/4" TS M   | 1/4" TS F | Input         | Volume Pedal       | Output     | 1/4" TS F | 1/4" TS M            | Cable | XLR M | XLR F | Input 3  |  |  |  |  |  |  |
| Bass       | 1/4" TS F    | 1/4" TS M  |           | Cable       |       | 1/4" TS M   | 1/4" TS F | Input         | Countryman Type 85 | Mic Out    | XLR M     | XLR F                | Cable | XLR M | XLR F | Input 5  |  |  |  |  |  |  |
| Trumpet 1  | Sennh        | eisserMD42 | 21ii      | XLR M       | XLR F |             |           |               | Cable              |            |           |                      |       | XLR M | XLR F | Input 6  |  |  |  |  |  |  |
| Trumpet 2  | Sennh        | eisserMD42 | 21ii      | XLR M       | XLR F |             |           |               | XLR M              | XLR F      | Input 7   |                      |       |       |       |          |  |  |  |  |  |  |
| Trombone   | Sennh        | eisserMD42 | 21ii      | XLR M       | XLR F |             |           |               |                    |            |           |                      |       |       | XLR F | Input 8  |  |  |  |  |  |  |
| Violin     | AKG CK91     | Bayonet M  | Bayonet F | AKG SE 300B | XLR M | XLR F       |           |               | XLR M              | XLR F      | Input 9   | Yamaha M7CL 32 Ch. * |       |       |       |          |  |  |  |  |  |  |
| Percussion | AKG CK92     | Bayonet M  | Bayonet F | AKG SE 300B | XLR M | XLR F Cable |           |               |                    |            |           |                      |       |       | XLR F | Input 10 |  |  |  |  |  |  |
| Reeds      | AKG CK91     | Bayonet M  | Bayonet F | AKG SE 300B | XLR M | XLR F       |           |               | C                  | able       |           |                      |       | XLR M | XLR F | Input 11 |  |  |  |  |  |  |
| Reeds      | AKG C1000S   | XLR M      | XLR F     |             |       |             |           |               | Cable              |            |           |                      |       | XLR M | XLR F | Input 12 |  |  |  |  |  |  |
| Kick       | AKG D112     | XLR M      | XLR F     |             |       |             |           |               | Cable              |            |           |                      |       | XLR M | XLR F | Input 13 |  |  |  |  |  |  |
| Snare      | Shure SM 57  | XLR M      | XLR F     |             |       | Cable       |           |               |                    |            |           |                      |       | XLR M | XLR F | Input 14 |  |  |  |  |  |  |
| Toms       | Shure SM 57  | XLR M      | XLR F     |             |       | Cable       |           |               |                    |            |           |                      |       | XLR M | XLR F | Input 15 |  |  |  |  |  |  |
| Music Dir, | Shure BG 2.0 | XLR M      | XLR F     |             |       | Cable       |           |               |                    |            |           |                      |       | XLR M | XLR F | Input 16 |  |  |  |  |  |  |
|            |              |            |           |             |       |             | N         | 17CL 48 Ch. * | Aviom A            | EtherCon F |           |                      |       |       |       |          |  |  |  |  |  |  |