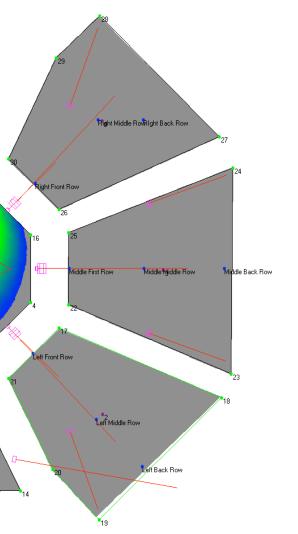

Center (Q7's)

Catwalk (E3's)

| 4.00 |  |
|------|--|
| 3.44 |  |
| 2.88 |  |
| 2.31 |  |
| 1.75 |  |
| 1.19 |  |
| 0.63 |  |
| 0.06 |  |
| 9.50 |  |
| 3.94 |  |
| 3.38 |  |
| 7.81 |  |
| 7.25 |  |
| 6.69 |  |
| 6.13 |  |
| 5.56 |  |
| 5.00 |  |

# Front Fill (E0's)

β

Center (Q7's) + Delay (E3's)

Center (Q7's) + Front Fills (E0's)

| 122.00 |  |
|--------|--|
| 121.44 |  |
| 120.88 |  |
| 120.31 |  |
| 119.75 |  |
| 119.19 |  |
| 118.63 |  |
| 118.06 |  |
| 117.50 |  |
| 116.94 |  |
| 116.38 |  |
| 115.81 |  |
| 115.25 |  |
| 114.69 |  |
| 114.13 |  |
| 113.56 |  |
| 113.00 |  |
|        |  |

| 122.00 |   |
|--------|---|
| 121.44 |   |
| 120.88 |   |
| 120.31 |   |
| 119.75 |   |
| 119.19 | _ |
| 118.63 |   |
| 118.06 |   |
| 117.50 |   |
| 116.94 |   |
| 116.38 |   |
| 115.81 |   |
| 115.25 |   |
| 114.69 |   |
| 114.13 |   |
| 113.56 |   |
| 113.00 |   |
|        |   |

115.00 114.44 113.88

113.31 112.75 112.19 111.63 111.06 110.50

109.94

109.38 108.81 108.25

107.69 107.13

106.56

106.00

HL Front Fill (E3)

<sup>8</sup> <sup>•</sup> <sup>•</sup> <sup>•</sup> <sup>•</sup> <sup>•</sup> <sup>•</sup> <sup>•</sup> <sup>•</sup>

| 15.00 |  |
|-------|--|
| 14.44 |  |
| 13.88 |  |
| 13.31 |  |
| 12.75 |  |
| 12.19 |  |
| 11.63 |  |
| 11.06 |  |
| 10.50 |  |
| 09.94 |  |
| 09.38 |  |
| 08.81 |  |
| 08.25 |  |
| 07.69 |  |
| 07.13 |  |
| 06.56 |  |
| 06.00 |  |
|       |  |

Front Row

Monitors (JF80's)

106.88 105.75 105.19 104.63 104.06 103.50 102.94 102.38 101.25 100.13

# SL Actor Mon (E0)

2 kHz

99.56

99.00