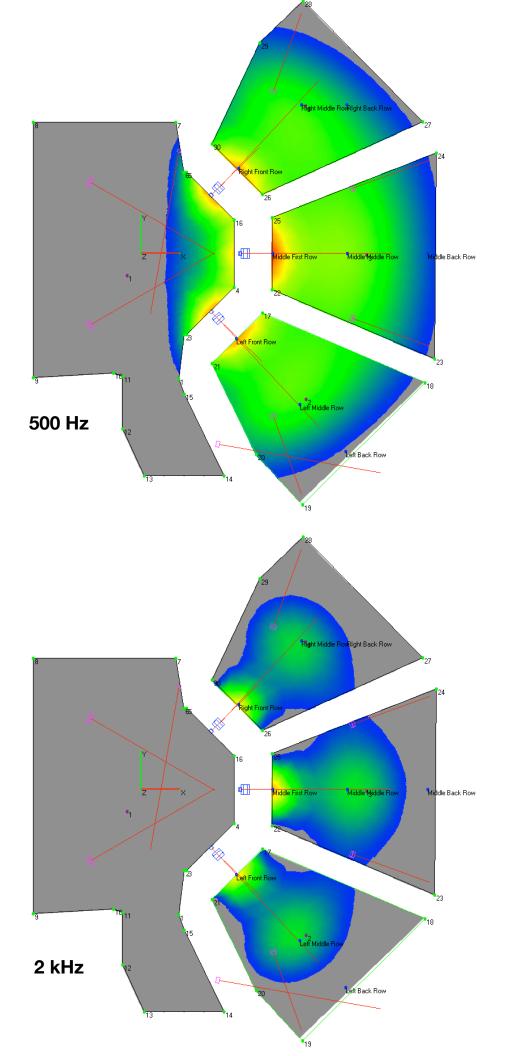

Center (Q7's)

Catwalk (E3's)

| 4.00 |  |
|------|--|
| 3.44 |  |
| 2.88 |  |
| 2.31 |  |
| 1.75 |  |
| 1.19 |  |
| 0.63 |  |
| 0.06 |  |
| 9.50 |  |
| 3.94 |  |
| 3.38 |  |
| 7.81 |  |
| 7.25 |  |
| 6.69 |  |
| 6.13 |  |
| 5.56 |  |
| 5.00 |  |

# Front Fill (E0's)

β

Center (Q7's) + Delay (E3's)

Center (Q7's) + Front Fills (E0's)

| 122.00 |  |
|--------|--|
| 121.44 |  |
| 120.88 |  |
| 120.31 |  |
| 119.75 |  |
| 119.19 |  |
| 118.63 |  |
| 118.06 |  |
| 117.50 |  |
| 116.94 |  |
| 116.38 |  |
| 115.81 |  |
| 115.25 |  |
| 114.69 |  |
| 114.13 |  |
| 113.56 |  |
| 113.00 |  |
|        |  |

| 122.00 |   |
|--------|---|
| 121.44 |   |
| 120.88 |   |
| 120.31 |   |
| 119.75 |   |
| 119.19 | _ |
| 118.63 |   |
| 118.06 |   |
| 117.50 |   |
| 116.94 |   |
| 116.38 |   |
| 115.81 |   |
| 115.25 |   |
| 114.69 |   |
| 114.13 |   |
| 113.56 |   |
| 113.00 |   |
|        |   |

115.00 114.44 113.88

113.31 112.75 112.19 111.63 111.06 110.50

109.94

109.38 108.81 108.25

107.69 107.13

106.56

106.00

HL Front Fill (E3)

<sup>8</sup> <sup>•</sup> <sup>•</sup> <sup>•</sup> <sup>•</sup> <sup>•</sup> <sup>•</sup> <sup>•</sup> <sup>•</sup>

| 15.00 |  |
|-------|--|
| 14.44 |  |
| 13.88 |  |
| 13.31 |  |
| 12.75 |  |
| 12.19 |  |
| 11.63 |  |
| 11.06 |  |
| 10.50 |  |
| 09.94 |  |
| 09.38 |  |
| 08.81 |  |
| 08.25 |  |
| 07.69 |  |
| 07.13 |  |
| 06.56 |  |
| 06.00 |  |
|       |  |

Front Row

Monitors (JF80's)

106.88 105.75 105.19 104.63 104.06 103.50 102.94 102.38 101.25 100.13

# SL Actor Mon (E0)

2 kHz

99.56

99.00